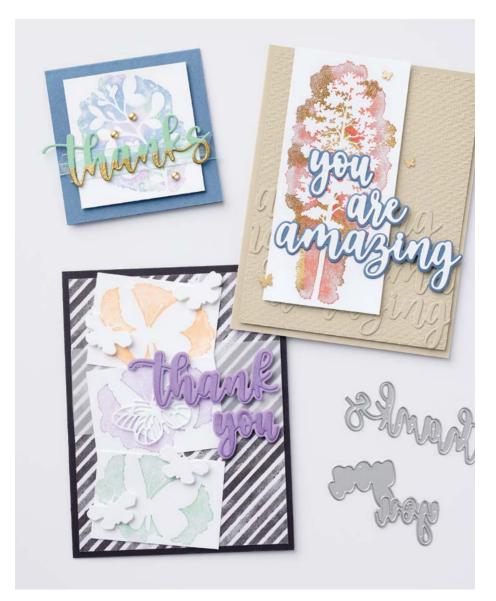

OCEANFRONT • 157862 | 27,00 € | £21.00 -

9 photopolymer stamps (suggested clear blocks: c, i)

AMAZING SILHOUETTES • 157814 | 27,00 € | £21.00

3 cling stamps (suggested clear blocks: d, e, f) Coordinates with Amazing Thanks Dies

AMAZING SILHOUETTES BUNDLE 157819 | <del>60,00 €</del> 54,00 € | <del>£46.00</del> £41.25

Cling . IN FR OI

Amazing Silhouettes Stamp Set + Amazing Thanks Dies (p. 76)

AMAZING THANKS DIES • 157816 | 33,00  $\in$  | £25.00

 $\blacksquare \blacksquare$  • Use with a Stampin' Cut & Emboss Machine (p. 29). 8 dies. Largest die: 3-5/8" x 1-1/4" (9.2 x 3.2 cm).

Sending Hugs

Dear Friend
How are you?

My heart is tied to yours...
tug if you need anything