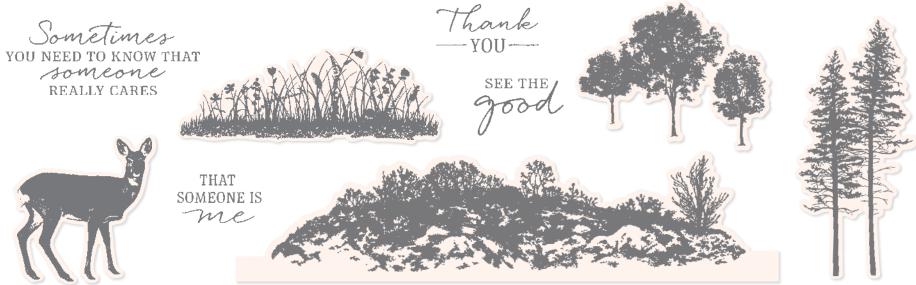

# CATALOGUE AT A GLANCE

STAMPS

AMAZING SILHOUETTES STAMP SET 157814 | 27,00  $\odot$  | £21.00 [ P. 40 ]

CACTUS CUTIES STAMP SET 158056 | 21,00 € | £16.00 [ P. 66 ]

ECLECTIC GARDEN STAMP SET 157871 | 28,00 € | £22.00 [ P. 44 ]

CATCH YOU LATER STAMP SET 158037 | 28,00 € | £22.00 [ P. 63 ]

EDEN'S GARDEN STAMP SET 157823 | 28,00 € | £22.00 [ P. 41 ]

FRIENDS OF THE FOREST STAMP SET 157746 | 21,00 € | £16.00 [ P. 19 ]

HELLO BEAUTIFUL STAMP SET 158041 | 22,00 € | £17.00 [ P. 50 ]

GARDEN GREENHOUSE STAMP SET 157731 | 27,00 € | £21.00 [ P. 28 ]

HELLO LADYBUG STAMP SET 157693 | 22,00 € | £17.00 [ P. 20 ]

LUCKY YOU STAMP SET 158014 | 25,00 € | £19.00 [ P. 67 ]

BLESSINGS OF HOME STAMP SET 157930 | 31,00 € | £24.00 [ P. 60 ]

CRANE OF FORTUNE STAMP SET 157654 | 28,00 € | £22.00 [ P. 24 ]

EXPRESSIONS OF FRIENDSHIP STAMP SET (HOST) 158460 | 16,50 € | £12.50 [ P. 90 ]

GENTLE WAVES STAMP 157868 | 21,00 € | £16.00 [ P. 45 ]

HOME & GARDEN STAMP SET 157910 | 27,00 € | £21.00 [ P. 72 ]

MISCHIEVOUS MICE STAMP SET (HOST) 158070 | 15,00 € | £12.00 [ P. 90 ]

BOUGHS & BLOSSOMS STAMP SET 157703 | 25,00 € | £19.00 [ P. 26 ]

DAFFODIL DAYDREAM STAMP SET 157786 | 28,00 € | £22.00 [ P. 37 ]

FLOWERING RAIN BOOTS STAMP SET 157689 | 28,00 € | £22.00 [ P. 30 ]

GRASSY GROVE STAMP SET 157836 | 30,00 € | £23.00 [ P. 47 ]

HONEYBEE HOME STAMP SET 157943 | 27,00 € | £21.00 [ P. 61 ]

MORE LOVE STAMP 158002 | 22,00 € | £17.00 [ P. 62 ]

BRAGWORTHY STAMP SET 157884 | 23,00 € | £18.00 [ P. 55 ]

#### STAMPS (CONT.) -

ON THE HORIZON STAMP SET 157770 | 28,00 € | £22.00 [ P. 43 ]

SOARING SWALLOWS STAMP SET 157804 | 27,00 € | £21.00

PARADISE PALMS STAMP SET 157716 | 28,00 € | £22.00 [ P. 25]

SWEET CONVERSATIONS STAMP SET 157618 | 22.00 € | £17.00

**RAINBOW OF HAPPINESS** STAMP SET 157721 | 22.00 € | £17.00 [ P. 18 ]

TIMELESS TILES STAMP 157877 | 21,00 € | £17.00 [ P. 45 ]

RANUNCULUS ROMANCE STAMP SET 157968 | 28.00 € | £22.00 [ P. 54 ]

TULIP FIELDS STAMP SET 157682 | 22,00 € | £17.00 [ P. 17 ]

SEAS THE DAY STAMP SET 157849 | 28,00 € | £22.00 [ P. 38 ]

WILDFLOWER PATH STAMP SET 157735 | 27.00 € | £21.00 [ P. 21]

SENTIMENTAL SWIRLS STAMP SET 157996 | 27.00 € | £21.00

WILDLIFE WONDER STAMP SET 157923 | 30.00 € | £23.00 [ P. 71]