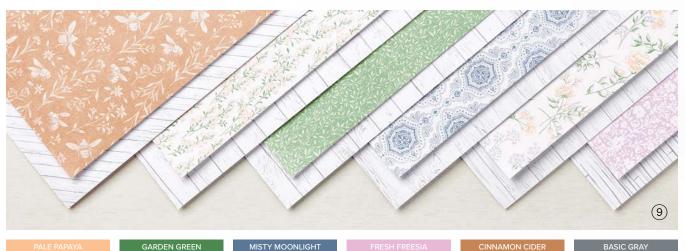

6. HEART & HOME DOILIES • 157956 | 6,00 € | £4.75 30 paper doilies. 10 each of 3 colours. 3-1/4" (8.3 cm). Acid free, lignin free. Basic Gray, Cinnamon Cider, Misty Moonlight.

## 7. HEART & HOME MEMORIES & MORE CARD PACK • 157957 | 12,00 € | £9.25

50 total double-sided cards\* (2 each of 25 designs) in 3"  $\times$  4" (7.6  $\times$  10.2 cm) and 4"  $\times$  6" (10.2  $\times$  15.2 cm) sizes. 4 sticker sheets: 2 each of 2 designs.

## 8. HEART & HOME MEMORIES & MORE CARDS & ENVELOPES • 157958 | 12,00 € | £9.25

20 card bases and 20 envelopes. Folded card sizes: 4-1/4"  $\times$  6-1/4" (10.8  $\times$  15.9 cm), 3-1/4"  $\times$  4-1/4" (8.3  $\times$  10.8 cm).

## 9. HEART & HOME 12" X 12" (30.5 X 30.5 CM) DESIGNER SERIES PAPER • 157928 | 14,00 € | £10.75

12 sheets: 2 each of 6 double-sided designs\*. Acid free, lignin free.

\*Visit **stampinup.uk** or **stampinup.nl** and search by item number to see enlarged images and designs.