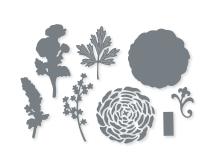

#### 1. HELLO BEAUTIFUL BUNDLE 158047 | <del>57,00 €</del> 51,25 € | <del>£44.00</del> £39.50

10% BUNDLED SAVINGS Photopolymer • IN FR OI Hello Beautiful Stamp Set

+ Beautiful Shapes Dies (p. 80)

26 photopolymer stamps (suggested clear blocks: a, b, c, g)  $\bullet$  (an) FN (or Coordinates with Beautiful Shapes Dies

HELLO BEAUTIFUL BUNDLE 158047 | <del>57,00 €</del> 51,25 € | <del>£44.00</del> £39.50

#### BEAUTIFUL SHAPES DIES • 158046 | 35,00 € | £27.00 ₩/W/

Use with a Stampin' Cut & Emboss Machine (p. 29). 14 dies. Largest die: 2-1/2" x 2-1/2" (6.4 x 6.4 cm).

[ P. 65 ]

BUTTERFLIES &

FLOWERS LAYERING