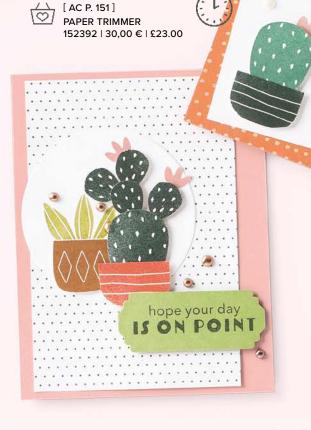

CACTUS CUTIES • 158056 | 21,00 € | £16.00 -

14 photopolymer stamps (suggested clear blocks: b, c, d, e) Coordinates with Cactus Builder Punch

CACTUS CUTIES BUNDLE 158058 | <del>43,00 €</del> 38,50 € | <del>£33.00</del> £29.50

Cactus Cuties Stamp Set + Cactus Builder Punch (p. 77)

CACTUS BUILDER PUNCH • 158057 | 22,00 € | £17.00

Largest punched image: 1-1/4" x 3/4" (3.2 x 1.9 cm).