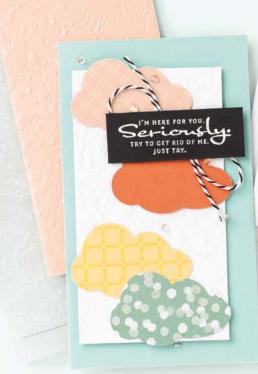

 $\blacksquare \blacksquare$  • Use with a Stampin' Cut & Emboss Machine (p. 29). 8 dies. Largest die: 3-5/8" x 1-1/4" (9.2 x 3.2 cm).

Sending Hugs

Dear Friend
How are you?

My heart is tied to yours...
tug if you need anything