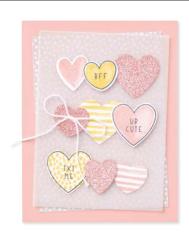

#### 1. SWEET CONVERSATIONS BUNDLE 157624 | <del>57,00 €</del> 51,25 € | <del>£44.00</del> £39.50

10% BUNDLED SAVINGS Photopolymer • IN IN OI Sweet Conversations Stamp Set + Sweet Hearts Dies\* (p. 83)

SWEET CONVERSATIONS BUNDLE 157624 | <del>57,00 €</del> 51,25 € | <del>£44.00</del> £39.50

#### SWEET HEARTS DIES • 157623 | 35,00 € | £27.00

Use with a Stampin' Cut & Emboss Machine (p. 29). 16 dies. Largest die: 3-1/4"  $\times$  5/8" (8.3  $\times$  1.6 cm).

Congratulations

HAPPY WEDDING DAY