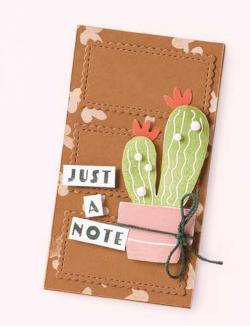

#### DETAILED DAHLIAS DIES • 157801 | 47,00 € | £36.00

Use with a Stampin' Cut & Emboss Machine (p. 29). 12 dies. Largest die: 4" x 5-1/8" (10.2 x 13 cm).

JUST A NOTE

# **JUST A NOTE**

Ilike YOU

FLOWING FLOWERS • 157880 | 31,00 € | £24.00 9 cling stamps (suggested clear blocks: c, d, e)

DIST TIVE,