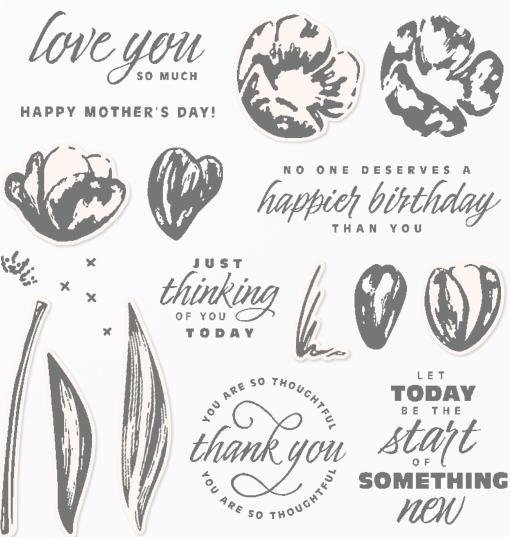

#### 1. FLOWERING TULIPS BUNDLE 157678 | <del>70,00 €</del> 63,00 € | <del>£55.00</del> £49.50

10% SUNDATO SAMINIST Photopolymer • IN IN OI Flowering Tulips Stamp Set + Tulips Dies (p. 78)

FLOWERING TULIPS BUNDLE 157678 | <del>70,00 €</del> 63,00 € | <del>£55.00</del> £49.50

TULIPS DIES • 157677 | 42,00 € | £33.00

Use with a Stampin' Cut & Emboss Machine (p. 29). 17 dies. Largest die:  $6" \times 1"$  (15.2  $\times$  2.5 cm).

Flowering Tulips Stamp Set (p. 16) + Tulips Dies