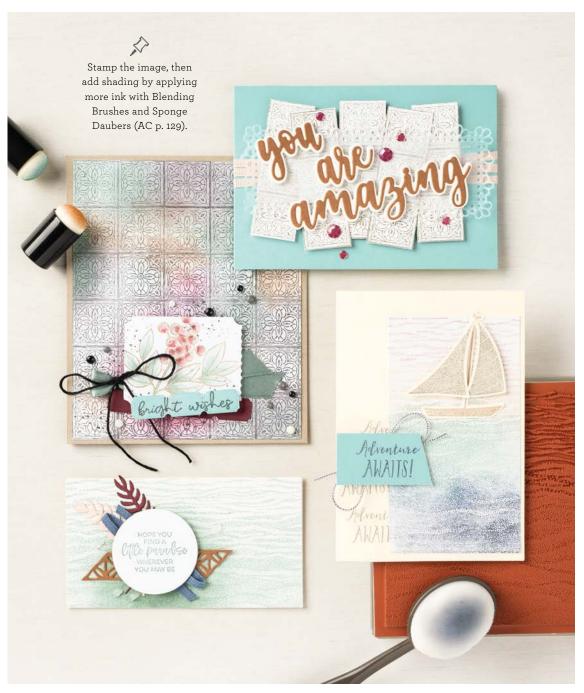

spool. Misty Moonlight, Petal Pink.

#### 3. PEBBLES ENAMEL SHAPES 158141 | 9,00 € | £7.00

Adhesive backed. 90 pieces: 30 each of 3 colours. Size range: 4–9 mm. Cinnamon Cider, dark grey, light grey.

## 4. NEW HORIZONS 6" X 6" (15.2 X 15.2 CM) DESIGNER SERIES PAPER 157768 | 14,00 $\in$ | £10.75

48 sheets: 4 each of 12 double-sided designs\*. Acid free, lignin free.

\*Visit stampinup.uk or stampinup.nl and search by item number to see enlarged images and detailed product information.



POLISHED PIN

OLD OLIVE

EVENING EVERGREEN

SOFT SUCCULENT

MISTY MOONLIGHT

BLACKBERRY BLISS





# BACKGROUND STAMPS



#### TIMELESS TILES • 157877 | 21,00 € | £16.00

1 cling stamp (suggested clear block: f)



#### GENTLE WAVES • 157868 | 21,00 € | £16.00

1 cling stamp (suggested clear block: f)



Samples also use the Let's Set Sail (p. 70) and Paradise Palms (p. 25) Stamp Sets.





SOARING SWALLOWS • 157804 | 27,00 € | £21.00

11 photopolymer stamps (suggested clear blocks: a, b, c, d)  $\cdot$  Two-Step  $\cdot$  [IN]

O Coordinates with Swallows Dies







SOARING SWALLOWS BUNDLE 157810 | <del>68,00 €</del> 61,00 € | <del>£53.00</del> £47.50

Soaring Swallows Stamp Set + Swallows Dies (p. 83)

#### SWALLOWS DIES • 157809 | 41,00 € | £32.00

Use with a Stampin' Cut & Emboss Machine (p. 29). 13 dies. Largest die: 2-1/2" x 4-1/4" (6.4 x 10.8 cm).







#### GRASSY GROVE • 157836 | 30,00 € | £23.00 -







GRASSY GROVE BUNDLE 157845 | <del>77,00 €</del> 69,25 € | <del>£59.00</del> £53.00

Cling • ••• ••• •• •• •• Grassy Grove Stamp Set + Grove Dies (p. 79)

#### GROVE DIES • 15