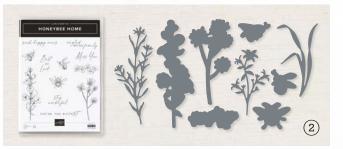

#### 2. HONEYBEE HOME BUNDLE 157952 | <del>61,00 €</del> 54,75 € | <del>£47.00</del> £42.25

10% BUNDLED SAVINGS Cling • IN FR IT
Honeybee Home Stamp Set
+ Honeybee Blooms Dies (p. 80)

Use with a Stampin' Cut & Emboss Machine (p. 29). 4-1/2" x 6-1/4" (11.4 x 15.9 cm).

HONEYBEE HOME • 157943 | 27,00 € | £21.00

O Coordinates with Honeybee Blooms Dies

HONEYBEE HOME BUNDLE 157952 | 61,00 € 54,75 € | £47.00 £42.25

Cling . IN FR OF

Honeybee Home Stamp Set + Honeybee Blooms Dies (p. 80)

HONEYBEE BLOOMS DIES • 157951 | 34,00 € | £26.00

Use with a Stampin' Cut & Emboss Machine (p. 29). 9 dies. Largest die: 1-3/8" x 3-1/2" (3.5 x 8.9 cm).

ARTWORK SHOWN AT 70%\*

EVERY CHAPTER • 158017 | 22,00 € | £17.00