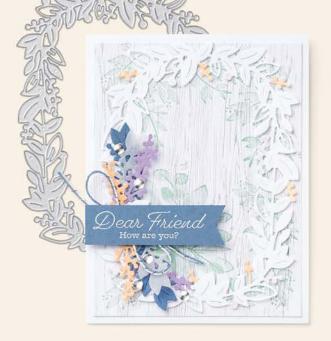

 $\blacksquare \blacksquare$  • Use with a Stampin' Cut & Emboss Machine (p. 29). 8 dies. Largest die: 3-5/8" x 1-1/4" (9.2 x 3.2 cm).

Sending Hugs

Dear Friend
How are you?

My heart is tied to yours...
tug if you need anything