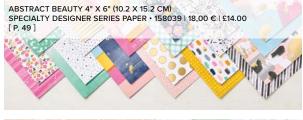

#### 5. ABSTRACT BEAUTY 4" X 6" (10.2 X 15.2 CM) SPECIALTY DESIGNER SERIES PAPER • 158039 | 18,00 € | £14.00 NEW SIZE!

48 sheets: 4 each of 12 double-sided designs\*. Acid free, lignin free.

\*Visit **stampinup.uk** or **stampinup.nl** and search by item number to see enlarged images and detailed product information.