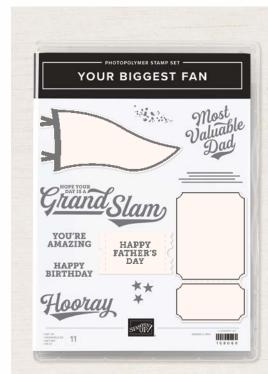

€ | £23.00

16 cling stamps (suggested clear blocks: c, g, h) • • • • • • •







CACTUS CUTIES • 158056 | 21,00 € | £16.00 -

14 photopolymer stamps (suggested clear blocks: b, c, d, e) Coordinates with Cactus Builder Punch









CACTUS CUTIES BUNDLE 158058 | <del>43,00 €</del> 38,50 € | <del>£33.00</del> £29.50

Cactus Cuties Stamp Set + Cactus Builder Punch (p. 77)

CACTUS BUILDER PUNCH • 158057 | 22,00 € | £17.00

Largest punched image: 1-1/4" x 3/4" (3.2 x 1.9 cm).



## STAY SIMPLE OR STEP IT UP

Share your style #ShareStampinUp











SUPPLE SHIMMER -12" X 12" (30.5 X 30.5 CM) SPECIALTY PAPER 158068 | 6,00 € | £4.75

2 sheets: 1 each of 2 colours. Pink, Iridescent Pool Party.





LUCKY YOU • 158014 | 25,00 € | £19.00 -

12 cling stamps (suggested clear blocks: a, b, c)





#### YOUR BIGGEST FAN 158060 | 22,00 € | £17.00





#### SPORTS EVENT DIES 157892 | 33,00 € | £25.00

Use with a Stampin' Cut & Emboss Machine (p. 29). 12 dies. Largest die:  $4" \times 2$ -1/4" (10.2  $\times 5$ .7 cm).







#### 1. YOUR BIGGEST FAN BUNDLE 157893 | <del>55,00 €</del> 49,50 € | <del>£42.00</del> £37.75

10% BUNDLED SAVINGS Photopolymer • IN IN OUT
Your Biggest Fan Stamp Set

+ Sports Event Dies (p. 83)

#### 2. FAN BAKER'S TWINE 158143 | 9,00 € | £7.00

3 spools, 1 each of 3 colours. 10 yards (9.1 m) each spool. Evening Evergreen, Night of Navy, Poppy Parade/white.

#### 3. RESIN STARS 158144 | 9.75 € | £7.50

120 pieces in 4 colours. 5 mm, 7 mm. Bumblebee, Evening Evergreen, Night of Navy, Poppy Parade.

#### 4. HEY SPORTS FAN 12" X 12" (30.5 X 30.5 CM) DESIGNER SERI