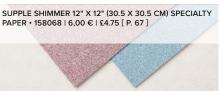

## STAY SIMPLE OR STEP IT UP

Share your style #ShareStampinUp

SUPPLE SHIMMER -12" X 12" (30.5 X 30.5 CM) SPECIALTY PAPER 158068 | 6,00 € | £4.75

2 sheets: 1 each of 2 colours. Pink, Iridescent Pool Party.