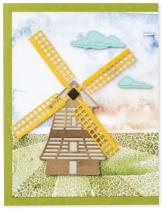

#### 2. TULIP FIELDS BUNDLE 157684 | <del>62,00 €</del> 55,75 € | <del>£48.00</del> £43.00

10% BUNDLED SAVINGS Photopolymer
Tulip Fields Stamp Set
+ Windmill Fields Dies (p. 83)

TULIP FIELDS BUNDLE 157684 | <del>62,00 €</del> 55,75 € | <del>£48.00</del> £43.00

Tulip Fields Stamp Set + Windmill Fields Dies (p. 83)

#### WINDMILL FIELDS DIES • 157683 | 40,00 € | £31.00

Use with a Stampin' Cut & Emboss Machine (p. 29). 15 dies. Largest die: 3-1/4" x 3-1/4" (8.3 x 8.3 cm).