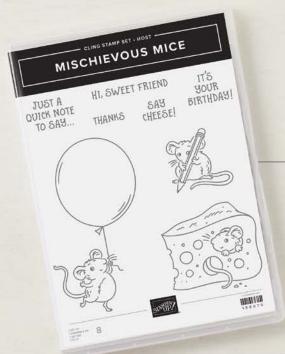

<sup>\*</sup>Stampin' Rewards cannot be used on a 50%-off item.

MISCHIEVOUS MICE 158070 | 15,00 € | £12.00 (25,00 € | £20.00 VALUE)

HOST 8 cling stamps (suggested clear blocks: a, b, c, e)

ноsт 9 cling stamps • IN PR OI (suggested clear blocks: b, d, f, g)