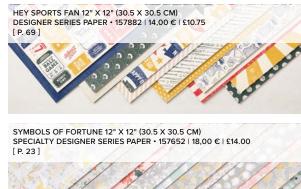

5. SYMBOLS OF FORTUNE 12" X 12" (30.5 X 30.5 CM) SPECIALTY DESIGNER SERIES PAPER • 157652 | 18,00 € | £14.00 12 sheets: 2 each of 6 double-sided designs\*. Includes gold foil. Acid free, lignin free.

\*Visit stampinup.uk or stampinup.nl and search by item number to see enlarged images and detailed product information.

#### 4. HEY SPORTS FAN 12" X 12" (30.5 X 30.5 CM) DESIGNER SERIES PAPER 157882 | 14,00 € | £10.75

12 sheets: 2 each of 6 double-sided designs\*. Acid free, lignin free.

\*Visit stampinup.uk or stampinup.nl and search by item number to see enlarged images and detailed product information.