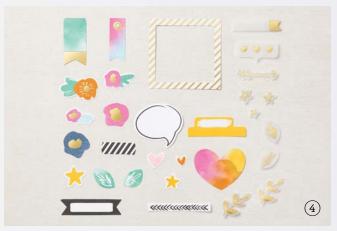

#### 4. ABSTRACT BEAUTY EPHEMERA PACK 158151 | 7,75 € | £6.00

60 pre-cut pieces. 2 each of 30 designs. Largest piece: 2-1/2" x 2-1/2" (6.4 x 6.4 cm). Includes gold foil.