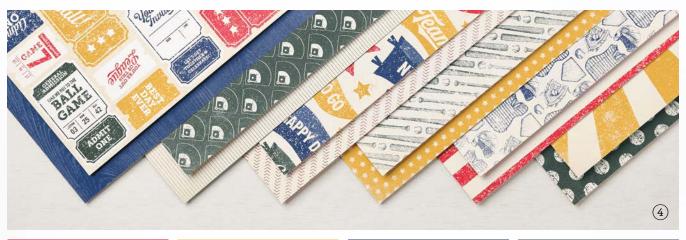

#### 4. HEY SPORTS FAN 12" X 12" (30.5 X 30.5 CM) DESIGNER SERIES PAPER 157882 | 14,00 € | £10.75

12 sheets: 2 each of 6 double-sided designs\*. Acid free, lignin free.

\*Visit stampinup.uk or stampinup.nl and search by item number to see enlarged images and detailed product information.

POPPY PARADE

BUMBLEBE

NIGHT OF NAVY

EVENING EVERGREEN