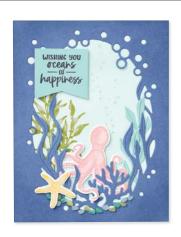

Cling • • • • • Seas the Day Stamp Set + Sea Dies (p. 82)

#### SEA DIES • 157857 | 44,00 € | £33.00

Use with a Stampin' Cut & Emboss Machine (p. 29). 10 dies. Largest die: 3-3/4" x 5" (9.5 x 12.7 cm).

Samples also use the Happy & Heartfelt (p. 51) and On the Horizon (p. 43) Stamp Sets.