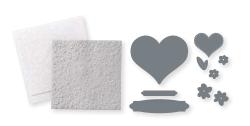

#### SWEET HEARTS DIES • 157623 | 35,00 € | £27.00

Use with a Stampin' Cut & Emboss Machine (p. 29). 16 dies. Largest die: 3-1/4"  $\times$  5/8" (8.3  $\times$  1.6 cm).

Congratulations

HAPPY WEDDING DAY