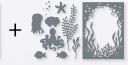

#### SEA DIES • 157857 | 44,00 € | £33.00

Use with a Stampin' Cut & Emboss Machine (p. 29). 10 dies. Largest die: 3-3/4" x 5" (9.5 x 12.7 cm).

Samples also use the Happy & Heartfelt (p. 51) and On the Horizon (p. 43) Stamp Sets.

OCEANFRONT • 157862 | 27,00 € | £21.00 -

9 photopolymer stamps (suggested clear blocks: c, i)

AMAZING SILHOUETTES • 157814 | 27,00 € | £21.00

3 cling stamps (suggested clear blocks: d, e, f) Coordinates with Amazing Thanks Dies