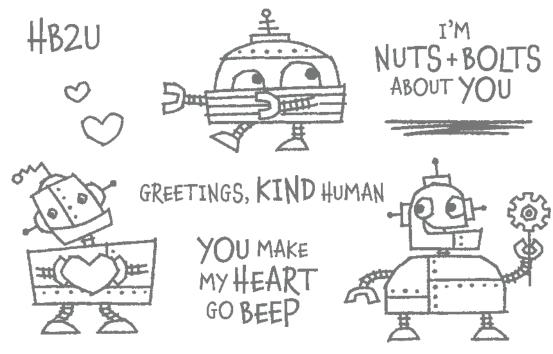

#### GUMBALL MACHINE DIES • 157647 | 34,00 € | £26.00

Use with a Stampin' Cut & Emboss Machine (p. 29). 15 dies. Largest die: 2-1/4" x 2-1/4" (5.7 x 5.7 cm).

NUTS & BOLTS • 157650 | 26,00 € | £20.00

9 cling stamps (suggested clear blocks: a, b, c, d)