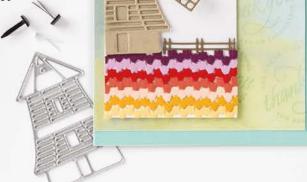

#### 2. TULIP FIELDS BUNDLE 157684 | <del>62,00 €</del> 55,75 € | <del>£48.00</del> £43.00

10% BUNDLED SAVINGS Photopolymer
Tulip Fields Stamp Set
+ Windmill Fields Dies (p. 83)

#### WINDMILL FIELDS DIES • 157683 | 40,00 € | £31.00

Use with a Stampin' Cut & Emboss Machine (p. 29). 15 dies. Largest die: 3-1/4" x 3-1/4" (8.3 x 8.3 cm).