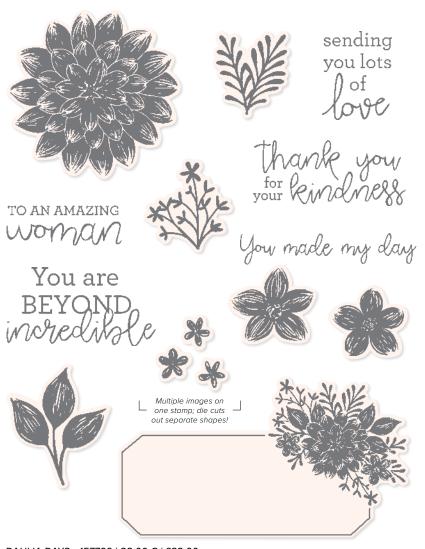

#### DAHLIA DAYS • 157799 | 28,00 € | £22.00 -

13 cling stamps (suggested clear blocks: b, d, e, g)

O Coordinates with Detailed Dahlias Dies

DAHLIA DAYS BUNDLE 157802 | <del>75,00 €</del> 67,50 € | <del>£58.00</del> £52.00

Cling Dahlia Days Stamp Set + Detailed Dahlias Dies (p. 78)

#### DETAILED DAHLIAS DIES • 157801 | 47,00 € | £36.00

Use with a Stampin' Cut & Emboss Machine (p. 29). 12 dies. Largest die: 4" x 5-1/8" (10.2 x 13 cm).

JUST A NOTE