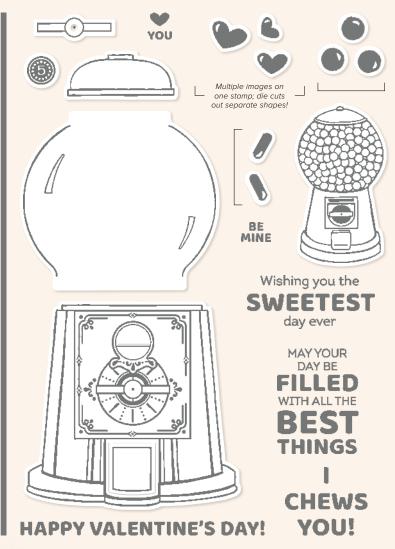

#### GUMBALL MACHINE SHAKER DOMES • 158131 | 8,50 € | £6.50

10 clear plastic domes. 2-1/4"  $\times$  2-1/2" (5.7  $\times$  6.4 cm). Food safe.

GUMBALL GREETINGS • 157646 | 22,00 € | £17.00 -

16 photopolymer stamps (suggested clear blocks: a, b, c, d, i) O Coordinates with Gumball Machine Dies

GUMBALL GREETINGS BUNDLE 157648 | <del>56,00 €</del> 50,25 € | <del>£43.00</del> £38.50

Photopolymer

Gumball Greetings Stamp Set + Gumball Machine Dies (p. 79)

#### GUMBALL MACHINE DIES • 157647 | 34,00 € | £26.00

Use with a Stampin' Cut & Emboss Machine (p. 29). 15 dies. Largest die: 2-1/4" x 2-1/4" (5.7 x 5.7 cm).

NUTS & BOLTS • 157650 | 26,00 € | £20.00

9 cling stamps (suggested clear blocks: a, b, c, d)