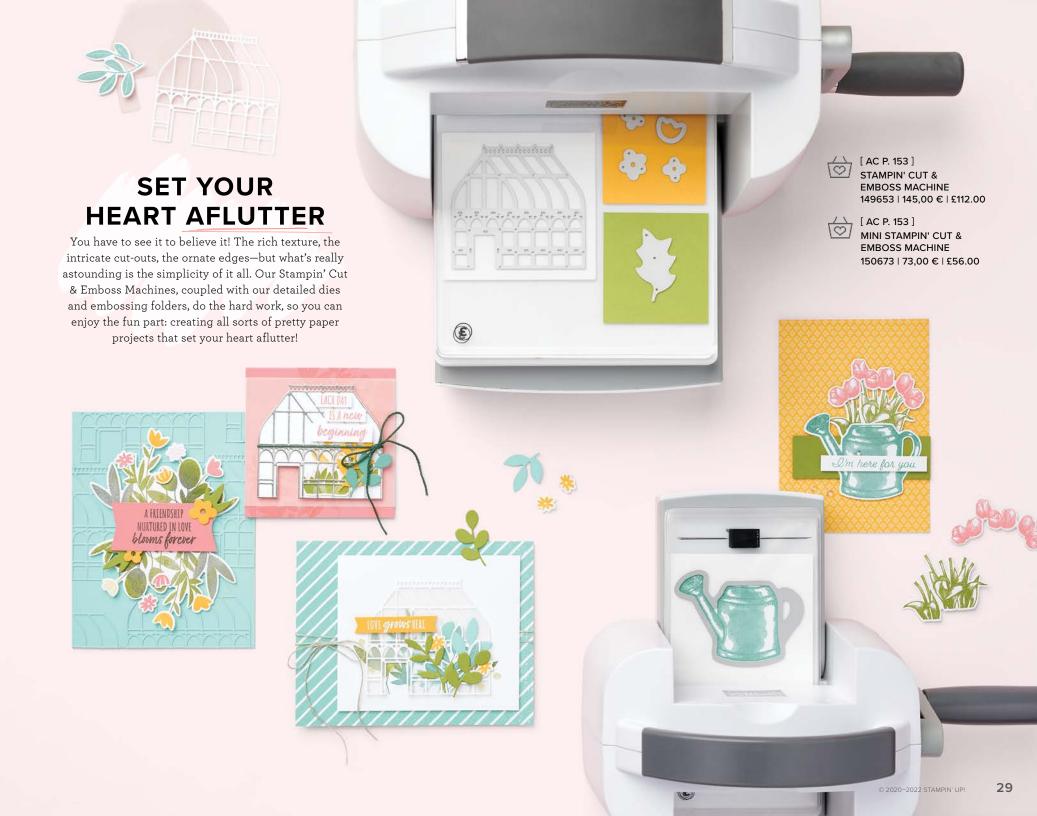

# 2. GINGHAM EMBOSSING FOLDER 157627 | 9,00 € | £7.00

Use with a Stampin' Cut & Emboss Machine (p. 29). 4-1/2" x 6-1/4" (11.4 x 15.9 cm).

### **CREATIVITY** MULTIPLIED

Create quick multiples of a project by using the Stamparatus. It's creative and fun!