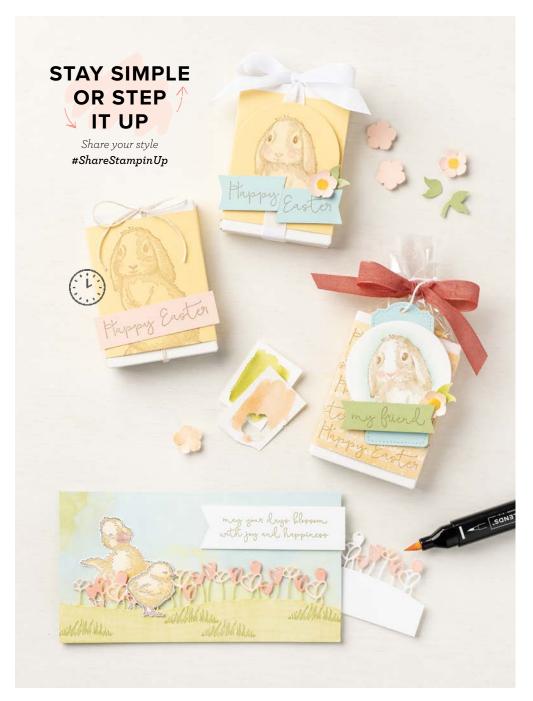

## STAY SIMPLE OR STEP IT UP

Share your style #ShareStampinUp

SUPPLE SHIMMER -12" X 12" (30.5 X 30.5 CM) SPECIALTY PAPER 158068 | 6,00 € | £4.75

2 sheets: 1 each of 2 colours. Pink, Iridescent Pool Party.

MANN Pappy Easter

EASTER FRIENDS • 157737 | 28,00 € | £22.00

8 cling stamps (suggested clear blocks: b, c, d, e) • • • • • • •

GARDEN GREENHOUSE BUNDLE 157733 | <del>68,00 €</del> 61,00 € | <del>£53.00</del> £47.50