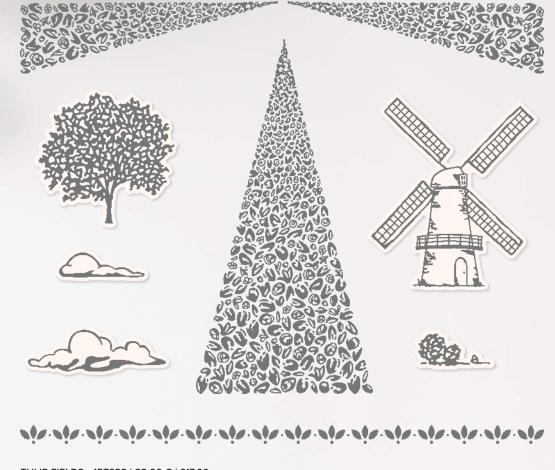

5. SYMBOLS OF FORTUNE 12" X 12" (30.5 X 30.5 CM) SPECIALTY DESIGNER SERIES PAPER • 157652 | 18,00 € | £14.00 12 sheets: 2 each of 6 double-sided designs\*. Includes gold foil. Acid free, lignin free.

\*Visit stampinup.uk or stampinup.nl and search by item number to see enlarged images and detailed product information.