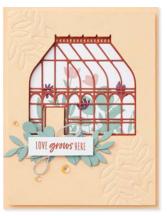

MANN Pappy Easter

EASTER FRIENDS • 157737 | 28,00 € | £22.00

8 cling stamps (suggested clear blocks: b, c, d, e) • • • • • • •

GARDEN GREENHOUSE BUNDLE 157733 | <del>68,00 €</del> 61,00 € | <del>£53.00</del> £47.50

Photopolymer Garden Greenhouse Stamp Set + Greenhouse Dies (p. 79)

#### GREENHOUSE DIES • 157732 | 41,00 € | £32.00

Use with a Stampin' Cut & Emboss Machine (p. 29). 18 dies. Largest die: 2-7/8" x 2-3/4" (7.3 x 7 cm).

every storm that comes also ends

RAIN OR SHINE I'm here for you