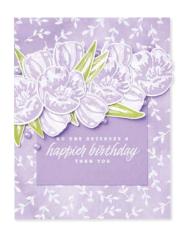

#### 6. SWEET TALK 12" X 12" (30.5 X 30.5 CM) DESIGNER SERIES PAPER 157616 | 14,00 € | £10.75

12 sheets: 2 each of 6 double-sided designs\*. Acid free, lignin free.

\*Visit stampinup.uk or stampinup.nl and search by item number to see enlarged images and detailed product information.

SWEET CONVERSATIONS BUNDLE 157624 | <del>57,00 €</del> 51,25 € | <del>£44.00</del> £39.50

#### SWEET HEARTS DIES • 157623 | 35,00 € | £27.00

Use with a Stampin' Cut & Emboss Machine (p. 29). 16 dies. Largest die: 3-1/4"  $\times$  5/8" (8.3  $\times$  1.6 cm).

Congratulations

HAPPY WEDDING DAY