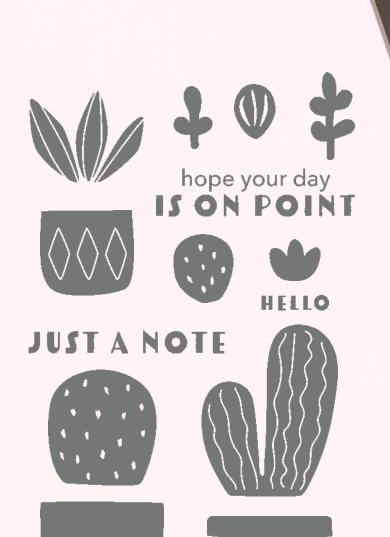

CACTUS CUTIES • 158056 | 21,00 € | £16.00 -

14 photopolymer stamps (suggested clear blocks: b, c, d, e) Coordinates with Cactus Builder Punch

CACTUS CUTIES BUNDLE 158058 | <del>43,00 €</del> 38,50 € | <del>£33.00</del> £29.50

Cactus Cuties Stamp Set + Cactus Builder Punch (p. 77)

CACTUS BUILDER PUNCH • 158057 | 22,00 € | £17.00

Largest punched image: 1-1/4" x 3/4" (3.2 x 1.9 cm).

#### DETAILED DAHLIAS DIES • 157801 | 47,00 € | £36.00

Use with a Stampin' Cut & Emboss Machine (p. 29). 12 dies. Largest die: 4" x 5-1/8" (10.2 x 13 cm).

JUST A NOTE

# **JUST A NOTE**

Ilike YOU

FLOWING FLOWERS • 157880 | 31,00 € | £24.00 9 cling stamps (suggested clear blocks: c, d, e)

DIST TIVE,