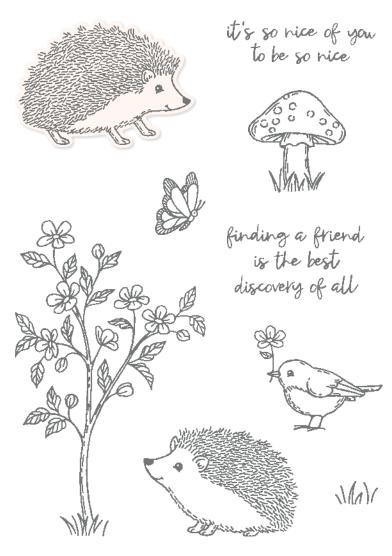

#### HAPPY HEDGEHOGS • 157983 | 22,00 € | £17.00

9 photopolymer stamps (suggested clear blocks: a, b, c, e) O Coordinates with Hedgehog Builder Punch

HAPPY HEDGEHOGS BUNDLE 157985 | <del>44,00 €</del> 39,50 € | <del>£34.00</del> £30.50

Photopolymer

Happy Hedgehogs Stamp Set + Hedgehog Builder Punch (p. 79)

#### HEDGEHOG BUILDER PUNCH 157984 | 22,00 € | £17.00

Largest punched image: 1-1/4" x 2-1/2" (3.2 x 6.4 cm).