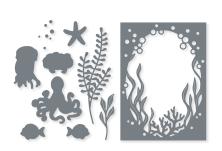

Cling • • • • • Seas the Day Stamp Set + Sea Dies (p. 82)

#### SEA DIES • 157857 | 44,00 € | £33.00

Use with a Stampin' Cut & Emboss Machine (p. 29). 10 dies. Largest die: 3-3/4" x 5" (9.5 x 12.7 cm).

Samples also use the Happy & Heartfelt (p. 51) and On the Horizon (p. 43) Stamp Sets.