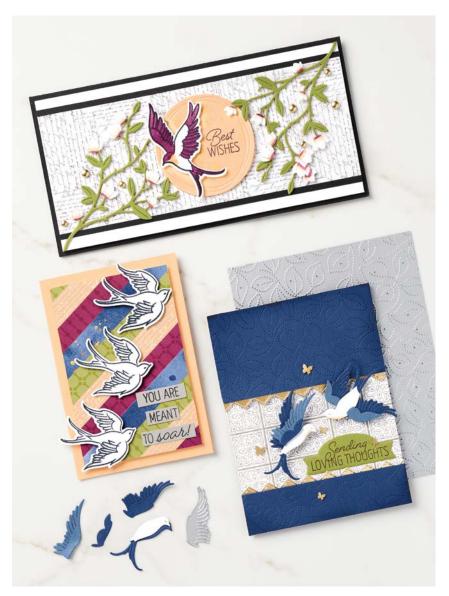

#### GENTLE WAVES • 157868 | 21,00 € | £16.00

1 cling stamp (suggested clear block: f)

Samples also use the Let's Set Sail (p. 70) and Paradise Palms (p. 25) Stamp Sets.

SOARING SWALLOWS • 157804 | 27,00 € | £21.00

11 photopolymer stamps (suggested clear blocks: a, b, c, d)  $\cdot$  Two-Step  $\cdot$  [IN]

O Coordinates with Swallows Dies

SOARING SWALLOWS BUNDLE 157810 | <del>68,00 €</del> 61,00 € | <del>£53.00</del> £47.50

Soaring Swallows Stamp Set + Swallows Dies (p. 83)

#### SWALLOWS DIES • 157809 | 41,00 € | £32.00

Use with a Stampin' Cut & Emboss Machine (p. 29). 13 dies. Largest die: 2-1/2" x 4-1/4" (6.4 x 10.8 cm).