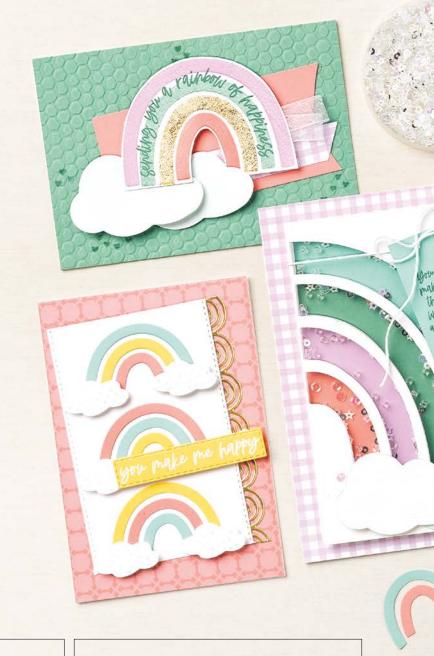

#### RAINBOW OF HAPPINESS • 157721 | 22,00 € | £17.00

RAINBOW OF HAPPINESS BUNDLE 157727 | <del>60,00 €</del> 54,00 € | <del>£46.00</del> £41.25

Rainbow of Happiness Stamp Set + Brilliant Rainbow Dies (p. 82)

#### BRILLIANT RAINBOW DIES • 157726 | 38,00 € | £29.00

Use with a Stampin' Cut & Emboss Machine (p. 29). 8 dies. Largest die: 4-1/4" x 3-1/8" (10.8 x 7.9 cm).