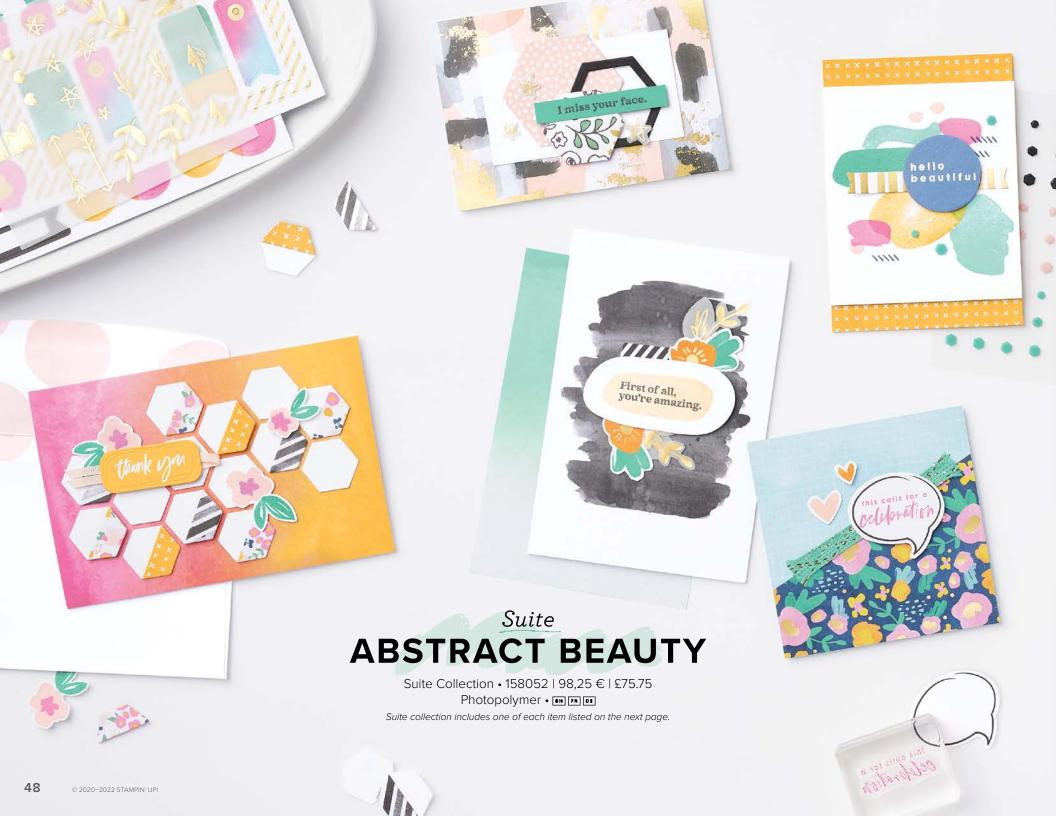

#### 1. HELLO BEAUTIFUL BUNDLE 158047 | <del>57,00 €</del> 51,25 € | <del>£44.00</del> £39.50

10% BUNDLED SAVINGS Photopolymer • IN FR OI Hello Beautiful Stamp Set

+ Beautiful Shapes Dies (p. 80)

#### 2. ADHESIVE-BACKED HEXAGONS 158148 | 9,25 € | £7.00

90 pieces: 10 each of 3 colours. 4 mm, 5 mm, 6 mm. Basic Black, Blushing Bride, Just Jade.

### 3. ABSTRACT BEAUTY CARDS & ENVELOPES 158050 | 12,00 € | £9.25

10 card bases and envelopes. 1 each of 10 designs. Folded card size:  $4" \times 6"$  (10.2  $\times$  15.2 cm).

#### 4. ABSTRACT BEAUTY EPHEMERA PACK 158151 | 7,75 € | £6.00

60 pre-cut pieces. 2 each of 30 designs. Largest piece: 2-1/2" x 2-1/2" (6.4 x 6.4 cm). Includes gold foil.

#### 5. ABSTRACT BEAUTY 4" X 6" (10.2 X 15.2 CM) SPECIALTY DESIGNER SERIES PAPER • 158039 | 18,00 € | £14.00 NEW SIZE!

48 sheets: 4 each of 12 double-sided designs\*. Acid free, lignin free.

\*Visit **stampinup.uk** or **stampinup.nl** and search by item number to see enlarged images and detailed product information.