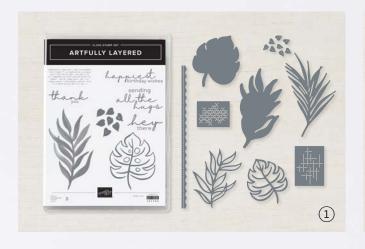

#### ARTFULLY LAYERED • 157752 | 30,00 € | £23.00 -

ARTFULLY LAYERED BUNDLE 157761 | <del>72,00 €</del> 64,75 € | <del>£56.00</del> £50.25

Cling . EN FR OF

Artfully Layered Stamp Set + Tropical Layers Dies (p. 76)

#### TROPICAL LAYERS DIES • 157760 | 42,00 € | £33.00

Use with a Stampin' Cut & Emboss Machine (p. 29). 9 dies. Largest die: 2-1/4" x 4" (5.7 x 10.2 cm).

Cling • EN FR OI

Artfully Layered Stamp Set (p. 34) + Tropical Layers Dies

FLOWERS OF HOME DIES 157938 | 39.00 € | £30.00

11 dies. Largest die: 4-1/2" x 3" (11.4 x 7.6 cm).

10%
BUNDLED SAVINGS

BLESSINGS OF HOME BUNDLE 157939 | <del>70,00 €</del> 63,00 € | <del>£54.00</del> £48.50