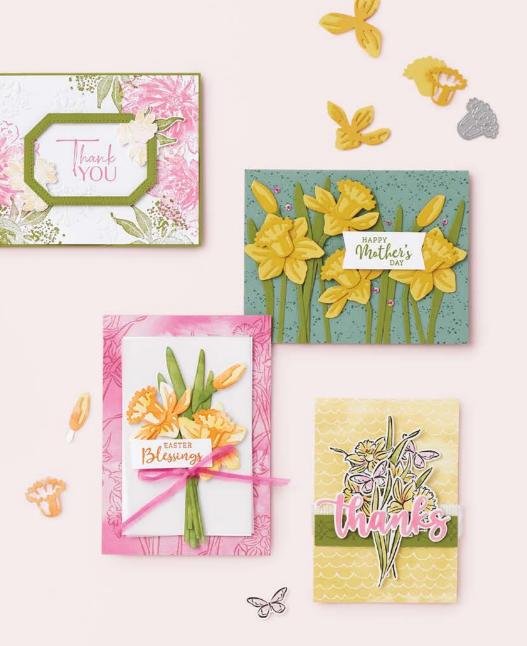

#### DAFFODIL DAYDREAM • 157786 | 28,00 € | £22.00

7 cling stamps (suggested clear blocks: b, e, h)

O Coordinates with Daffodil Dies

DAFFODIL DAYDREAM BUNDLE 157795 | <del>74,00 €</del> 66,50 € | <del>£57.00</del> £51.25

Cling Daffodil Daydream Stamp Set + Daffodil Dies (p. 77)

#### DAFFODIL DIES • 157794 | 46,00 € | £35.00

Use with a Stampin' Cut & Emboss Machine (p. 29). 24 dies. Largest die: 2-3/8" x 4" (6 x 10.2 cm).

O Coordinates with Sea Dies

SEAS THE DAY BUNDLE 157858 | <del>72,00 €</del> 64,75 € | <del>£55.00</del> £49.50

Cling . EN FR OI

Crane of Fortune Stamp Set (p. 24) + Good Fortune Dies

**DAFFODIL DIES • 157794 | 46,00 € | £35.00** 24 dies. Largest die: 2-3/8" x 4" (6 x 10.2 cm).

10%
BUNDLED SAVINGS

DAFFODIL DAYDREAM BUNDLE 157795 | <del>74,00 €</del> 66,50 € | <del>£57.00</del> £51.25

Cling

Daffodil Daydream Stamp Set (p. 37) + Daffodil Dies

DETAILED DAHLIAS DIES 157801 | 47,00 € | £36.00

12 dies. Largest die: 4" x 5-1/8" (10.2 x 13 cm).

10%
BUNDLED SAVINGS

DAHLIA DAYS BUNDLE 157802 | <del>75,00 €</del> 67,50 € | <del>£58.00</del> £52.00