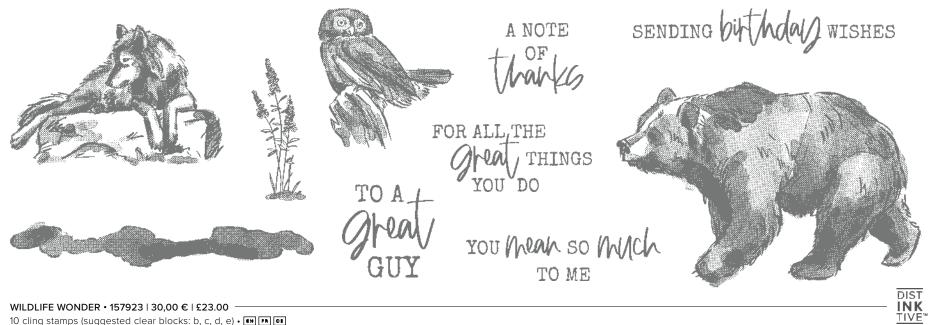

#### SAILBOAT BUILDER PUNCH 157905 | 22,00 € | £17.00

Largest punched image: 1-1/4" x 2-1/2" (3.2 x 6.4 cm).

WILDLIFE WONDER • 157923 | 30,00 € | £23.00