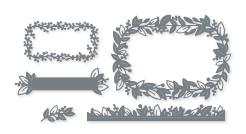

#### GREENHOUSE DIES • 157732 | 41,00 € | £32.00

Use with a Stampin' Cut & Emboss Machine (p. 29). 18 dies. Largest die: 2-7/8" x 2-3/4" (7.3 x 7 cm).

every storm that comes also ends

RAIN OR SHINE I'm here for you

#### FLOWERING RAIN BOOTS • 157689 | 28,00 € | £22.00

11 photopolymer stamps (suggested clear blocks: b, c, d, e) O Coordinates with Rain Boots Dies

FLOWERING RAIN BOOTS BUNDLE 157691 | <del>67,00 €</del> 60,25 € | <del>£52.00</del> £46.75

Flowering Rain Boots Stamp Set + Rain Boots Dies (p. 78)

#### RAIN BOOTS DIES • 157690 | 39,00 € | £30.00

Use with a Stampin' Cut & Emboss Machine (p. 29). 9 dies. Largest die: 7/8" x 5" (2.2 x 12.7 cm).

KITE DELIGHT • 157748 | 22,00 € | £17.00 -

11 photopolymer stamps (suggested clear blocks: b, c, d)