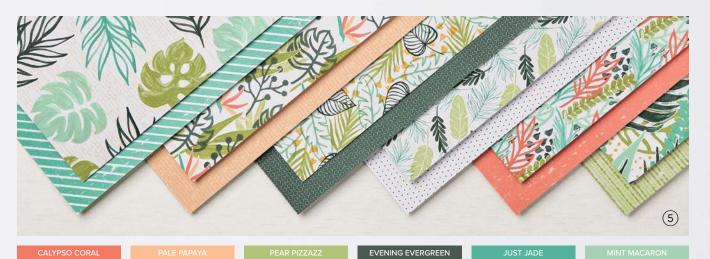

#### 4. HEY SPORTS FAN 12" X 12" (30.5 X 30.5 CM) DESIGNER SERIES PAPER 157882 | 14,00 € | £10.75

12 sheets: 2 each of 6 double-sided designs\*. Acid free, lignin free.

\*Visit stampinup.uk or stampinup.nl and search by item number to see enlarged images and detailed product information.

POPPY PARADE

BUMBLEBE

NIGHT OF NAVY

EVENING EVERGREEN