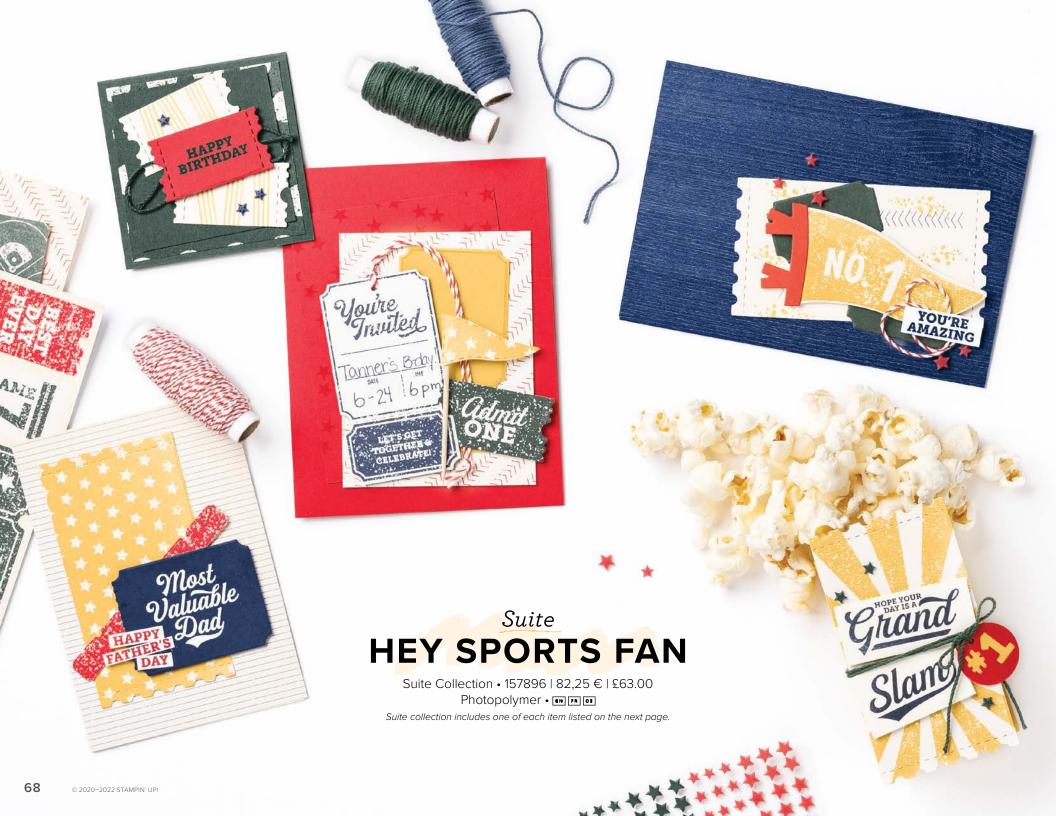

#### YOUR BIGGEST FAN 158060 | 22,00 € | £17.00

#### SPORTS EVENT DIES 157892 | 33,00 € | £25.00

Use with a Stampin' Cut & Emboss Machine (p. 29). 12 dies. Largest die:  $4" \times 2$ -1/4" (10.2  $\times 5$ .7 cm).

#### 1. YOUR BIGGEST FAN BUNDLE 157893 | <del>55,00 €</del> 49,50 € | <del>£42.00</del> £37.75

10% BUNDLED SAVINGS Photopolymer • IN IN OUT
Your Biggest Fan Stamp Set

+ Sports Event Dies (p. 83)

#### 2. FAN BAKER'S TWINE 158143 | 9,00 € | £7.00

3 spools, 1 each of 3 colours. 10 yards (9.1 m) each spool. Evening Evergreen, Night of Navy, Poppy Parade/white.

#### 3. RESIN STARS 158144 | 9.75 € | £7.50

120 pieces in 4 colours. 5 mm, 7 mm. Bumblebee, Evening Evergreen, Night of Navy, Poppy Parade.

#### 4. HEY SPORTS FAN 12" X 12" (30.5 X 30.5 CM) DESIGNER SERIES PAPER 157882 | 14,00 € | £10.75

12 sheets: 2 each of 6 double-sided designs\*. Acid free, lignin free.

\*Visit stampinup.uk or stampinup.nl and search by item number to see enlarged images and detailed product information.

POPPY PARADE

BUMBLEBE

NIGHT OF NAVY

EVENING EVERGREEN