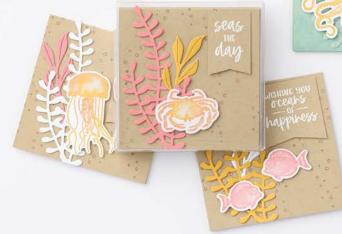

#### DAFFODIL DIES • 157794 | 46,00 € | £35.00

Use with a Stampin' Cut & Emboss Machine (p. 29). 24 dies. Largest die: 2-3/8" x 4" (6 x 10.2 cm).

O Coordinates with Sea Dies

SEAS THE DAY BUNDLE 157858 | <del>72,00 €</del> 64,75 € | <del>£55.00</del> £49.50

Cling • • • • • Seas the Day Stamp Set + Sea Dies (p. 82)

#### SEA DIES • 157857 | 44,00 € | £33.00

Use with a Stampin' Cut & Emboss Machine (p. 29). 10 dies. Largest die: 3-3/4" x 5" (9.5 x 12.7 cm).

Samples also use the Happy & Heartfelt (p. 51) and On the Horizon (p. 43) Stamp Sets.