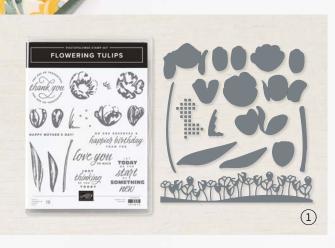

#### 1. FLOWERING TULIPS BUNDLE 157678 | <del>70,00 €</del> 63,00 € | <del>£55.00</del> £49.50

10% SUNDATO SAMINIST Photopolymer • IN IN OI Flowering Tulips Stamp Set + Tulips Dies (p. 78)