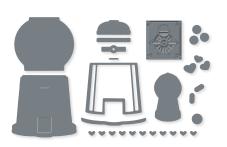

#### GUMBALL MACHINE SHAKER DOMES • 158131 | 8,50 € | £6.50

10 clear plastic domes. 2-1/4"  $\times$  2-1/2" (5.7  $\times$  6.4 cm). Food safe.

GUMBALL GREETINGS • 157646 | 22,00 € | £17.00 -

16 photopolymer stamps (suggested clear blocks: a, b, c, d, i) O Coordinates with Gumball Machine Dies

GUMBALL GREETINGS BUNDLE 157648 | <del>56,00 €</del> 50,25 € | <del>£43.00</del> £38.50

Photopolymer

Gumball Greetings Stamp Set + Gumball Machine Dies (p. 79)

#### GUMBALL MACHINE DIES • 157647 | 34,00 € | £26.00

Use with a Stampin' Cut & Emboss Machine (p. 29). 15 dies. Largest die: 2-1/4" x 2-1/4" (5.7 x 5.7 cm).

NUTS & BOLTS • 157650 | 26,00 € | £20.00

9 cling stamps (suggested clear blocks: a, b, c, d)