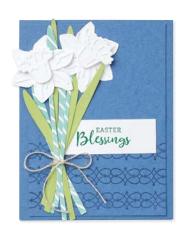

#### DAFFODIL DAYDREAM • 157786 | 28,00 € | £22.00

7 cling stamps (suggested clear blocks: b, e, h)

O Coordinates with Daffodil Dies

DAFFODIL DAYDREAM BUNDLE 157795 | <del>74,00 €</del> 66,50 € | <del>£57.00</del> £51.25

Cling Daffodil Daydream Stamp Set + Daffodil Dies (p. 77)

#### DAFFODIL DIES • 157794 | 46,00 € | £35.00

Use with a Stampin' Cut & Emboss Machine (p. 29). 24 dies. Largest die: 2-3/8" x 4" (6 x 10.2 cm).

O Coordinates with Sea Dies

SEAS THE DAY BUNDLE 157858 | <del>72,00 €</del> 64,75 € | <del>£55.00</del> £49.50