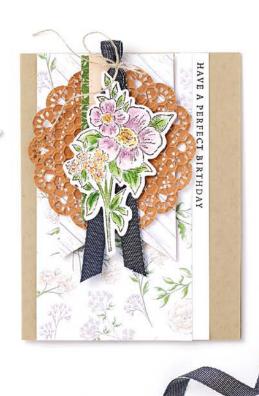

6. HEART & HOME DOILIES • 157956 | 6,00 € | £4.75 30 paper doilies. 10 each of 3 colours. 3-1/4" (8.3 cm). Acid free, lignin free. Basic Gray, Cinnamon Cider, Misty Moonlight.