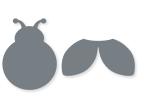

#### HELLO LADYBUG • 157693 | 22,00 € | £17.00

O Coordinates with Ladybug Builder Punch

HELLO LADYBUG BUNDLE 157699 | <del>44,00 €</del> 39,50 € | <del>£34.00</del> £30.50

Photopolymer • IN FR OF NL

Hello Ladybug Stamp Set + Ladybug Builder Punch (p. 80)

LADYBUG BUILDER PUNCH 157698 | 22,00 € | £17.00

Largest punched image: 1-1/4" x 1-1/2" (3.2 x 3.8 cm).

WILDFLOWER PATH • 157735 | 27,00 € | £21.00

16 photopolymer stamps (suggested clear blocks: a, b, c, d, h) • Two-Step

#### LADYBUG BUILDER PUNCH 157698 | 22,00 € | £17.00

Largest punched image: 1-1/4" x 1-1/2" (3.2 x 3.8 cm).

10%
BUNDLED SAVINGS

HELLO LADYBUG BUNDLE 157699 | <del>44,00 €</del> 39,50 € | <del>£34.00</del> £30.50

Hello Ladybug Stamp Set (p. 20) + Ladybug Builder Punch

**GARDEN DIES • 157918** | **34,00** € | £**26.00** 14 dies. Largest die: 1-1/4" × 3-1/8" (3.2 × 7.9 cm).

10%
BUNDLED SAVINGS

HOME & GARDEN BUNDLE 157919 | <del>61,00 €</del> 54,75 € | <del>£47.00</del> £42.25