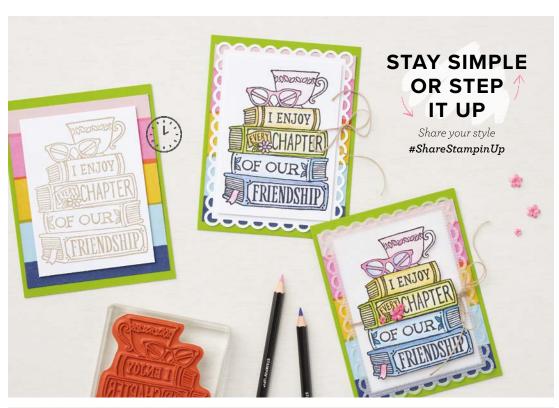

HONEYBEE BLOOMS DIES • 157951 | 34,00 € | £26.00

Use with a Stampin' Cut & Emboss Machine (p. 29). 9 dies. Largest die: 1-3/8" x 3-1/2" (3.5 x 8.9 cm).

ARTWORK SHOWN AT 70%\*

EVERY CHAPTER • 158017 | 22,00 € | £17.00

1 cling stamp (suggested clear block: e)

MORE LOVE • 158002 | 22,00 € | £17.00

1 cling stamp (suggested clear block: e)

[ AC P. 163 ] LAYERING DIORAMA DIES 155565 | 35,00 € | £27.00

CATCH you later, dear friend

## STAY SIMPLE OR STEP IT UP

Share your style #ShareStampinUp

SUPPLE SHIMMER -12" X 12" (30.5 X 30.5 CM) SPECIALTY PAPER 158068 | 6,00 € | £4.75

2 sheets: 1 each of 2 colours. Pink, Iridescent Pool Party.