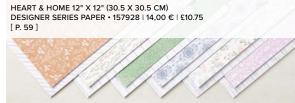

## 9. HEART & HOME 12" X 12" (30.5 X 30.5 CM) DESIGNER SERIES PAPER • 157928 | 14,00 € | £10.75

12 sheets: 2 each of 6 double-sided designs\*. Acid free, lignin free.

\*Visit **stampinup.uk** or **stampinup.nl** and search by item number to see enlarged images and designs.