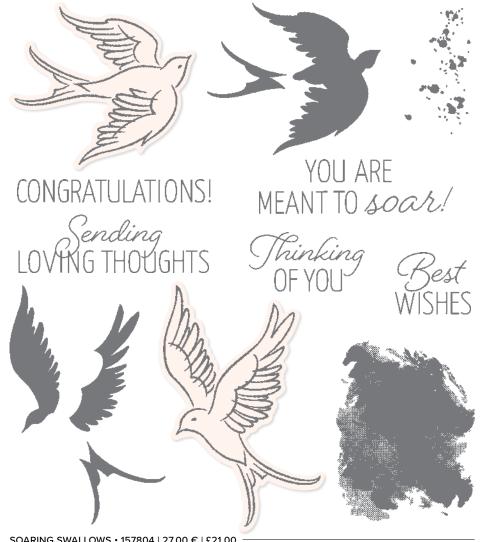

#### GENTLE WAVES • 157868 | 21,00 € | £16.00

1 cling stamp (suggested clear block: f)

Samples also use the Let's Set Sail (p. 70) and Paradise Palms (p. 25) Stamp Sets.

SOARING SWALLOWS • 157804 | 27,00 € | £21.00

11 photopolymer stamps (suggested clear blocks: a, b, c, d)  $\cdot$  Two-Step  $\cdot$  [IN]

O Coordinates with Swallows Dies

SOARING SWALLOWS BUNDLE 157810 | <del>68,00 €</del> 61,00 € | <del>£53.00</del> £47.50

Soaring Swallows Stamp Set + Swallows Dies (p. 83)

#### SWALLOWS DIES • 157809 | 41,00 € | £32.00

Use with a Stampin' Cut & Emboss Machine (p. 29). 13 dies. Largest die: 2-1/2" x 4-1/4" (6.4 x 10.8 cm).