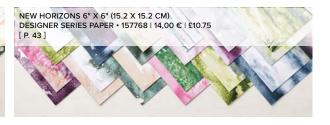

## 4. NEW HORIZONS 6" X 6" (15.2 X 15.2 CM) DESIGNER SERIES PAPER 157768 | 14,00 $\in$ | £10.75

48 sheets: 4 each of 12 double-sided designs\*. Acid free, lignin free.

\*Visit stampinup.uk or stampinup.nl and search by item number to see enlarged images and detailed product information.