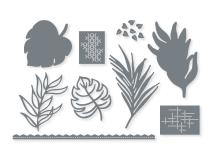

13 cling stamps (suggested clear blocks: b, c, d, h) O Coordinates with Palms Dies

PARADISE PALMS BUNDLE 157719 | <del>70,00 €</del> 63,00 € | <del>£55.00</del> £49.50

Cling
Paradise Palms Stamp Set + Palms Dies (p. 81)

#### PALMS DIES • 157718 | 42,00 € | £33.00

Use with a Stampin' Cut & Emboss Machine (p. 29). 11 dies. Largest die: 1/2" x 5-1/2" (1.3 x 14 cm).