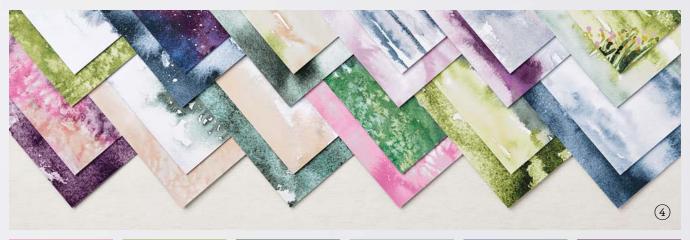

#### 5. FLOWERING FIELDS 12" X 12" (30.5 X 30.5 CM) DESIGNER SERIES PAPER 157670 | 14,00 € | £10.75

12 sheets: 2 each of 6 double-sided designs\*. Acid free, lignin free.

\*Visit **stampinup.uk** or **stampinup.nl** and search by item number to see enlarged images and detailed product information.

#### 5. ARTFULLY COMPOSED 12" X 12" (30.5 X 30.5 CM) DESIGNER SERIES PAPER 157750 | 14,00 € | £10.75

12 sheets: 2 each of 6 double-sided designs\*. Acid free, lignin free.

\*Visit **stampinup.uk** or **stampinup.nl** and search by item number to see enlarged images and detailed product information.