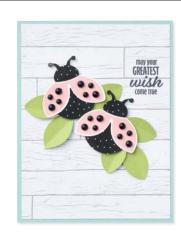

#### HELLO LADYBUG • 157693 | 22,00 € | £17.00

O Coordinates with Ladybug Builder Punch

HELLO LADYBUG BUNDLE 157699 | <del>44,00 €</del> 39,50 € | <del>£34.00</del> £30.50

Photopolymer • IN FR OF NL

Hello Ladybug Stamp Set + Ladybug Builder Punch (p. 80)

LADYBUG BUILDER PUNCH 157698 | 22,00 € | £17.00

Largest punched image: 1-1/4" x 1-1/2" (3.2 x 3.8 cm).

WILDFLOWER PATH • 157735 | 27,00 € | £21.00

16 photopolymer stamps (suggested clear blocks: a, b, c, d, h) • Two-Step

#### LADYBUG BUILDER PUNCH 157698 | 22,00 € | £17.00

Largest punched image: 1-1/4" x 1-1/2" (3.2 x 3.8 cm).

10%
BUNDLED SAVINGS

HELLO LADYBUG BUNDLE 157699 | <del>44,00 €</del> 39,50 € | <del>£34.00</del> £30.50

Hello Ladybug Stamp Set (p. 20) + Ladybug Builder Punch

**GARDEN DIES • 157918** | **34,00** € | £**26.00** 14 dies. Largest die: 1-1/4" × 3-1/8" (3.2 × 7.9 cm).

10%
BUNDLED SAVINGS

HOME & GARDEN BUNDLE 157919 | <del>61,00 €</del> 54,75 € | <del>£47.00</del> £42.25