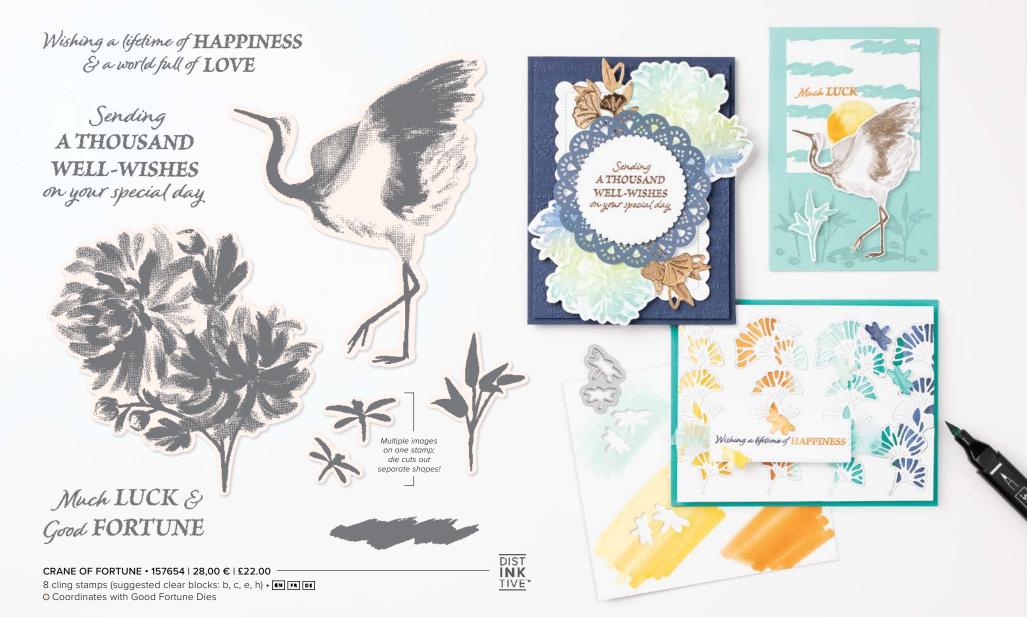

#### 1. CRANE OF FORTUNE BUNDLE 157663 | <del>63,00 €</del> 56,50 € | <del>£49.00</del> £44.00

10% SUNDICEO SAVINGS Cling • IN FR OI Crane of Fortune Stamp Set + Good Fortune Dies (p. 77)

2. SOFT SUCCULENT 1/2" (1.3 CM) SATIN SHIMMER RIBBON 158133 | 9,00 € | £7.00 10 yards (9.1 m).

CRANE OF FORTUNE BUNDLE 157663 | <del>63,00 €</del> 56,50 € | <del>£49.00</del> £44.00

Crane of Fortune Stamp Set + Good Fortune Dies (p. 77)

#### GOOD FORTUNE DIES • 157662 | 35,00 € | £27.00

Use with a Stampin' Cut & Emboss Machine (p. 29). 7 dies. Largest die: 2-3/4"  $\times$  3-1/8" (7  $\times$  7.9 cm).

PARADISE PALMS • 157716 | 28,00 € | £22.00