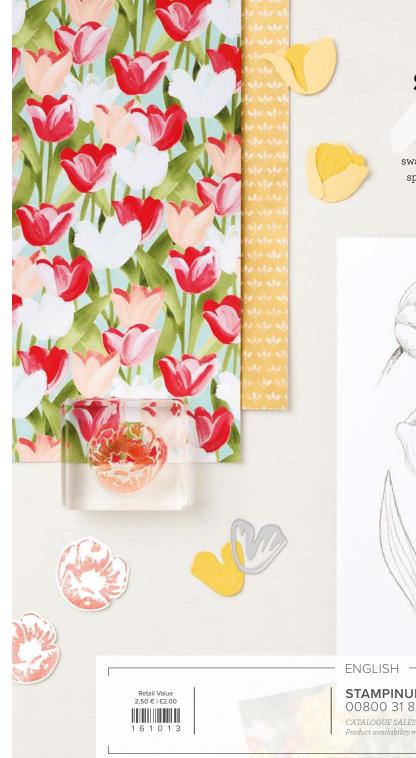

#### 1. FLOWERING TULIPS BUNDLE 157678 | <del>70,00 €</del> 63,00 € | <del>£55.00</del> £49.50

10% SUNDATO SAMINIST Photopolymer • IN IN OI Flowering Tulips Stamp Set + Tulips Dies (p. 78)

#### 5. FLOWERING FIELDS 12" X 12" (30.5 X 30.5 CM) DESIGNER SERIES PAPER 157670 | 14,00 € | £10.75

12 sheets: 2 each of 6 double-sided designs\*. Acid free, lignin free.

\*Visit **stampinup.uk** or **stampinup.nl** and search by item number to see enlarged images and detailed product information.