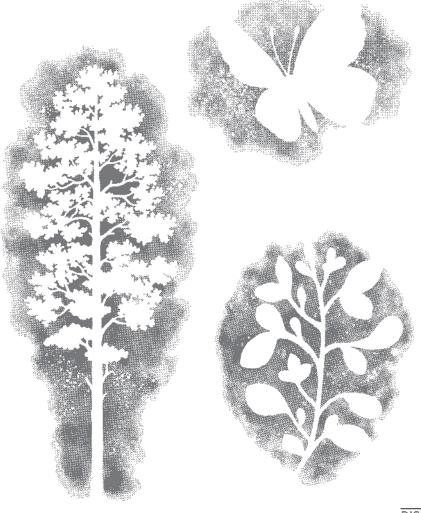

OCEANFRONT • 157862 | 27,00 € | £21.00 -

9 photopolymer stamps (suggested clear blocks: c, i)

AMAZING SILHOUETTES • 157814 | 27,00 € | £21.00

3 cling stamps (suggested clear blocks: d, e, f) Coordinates with Amazing Thanks Dies

AMAZING SILHOUETTES BUNDLE 157819 | <del>60,00 €</del> 54,00 € | <del>£46.00</del> £41.25

Cling . IN FR OI

Amazing Silhouettes Stamp Set + Amazing Thanks Dies (p. 76)

AMAZING THANKS DIES • 157816 | 33,00  $\in$  | £25.00

 $\blacksquare \blacksquare$  • Use with a Stampin' Cut & Emboss Machine (p. 29). 8 dies. Largest die: 3-5/8" x 1-1/4" (9.2 x 3.2 cm).

Sending Hugs

Dear Friend
How are you?

My heart is tied to yours...
tug if you need anything