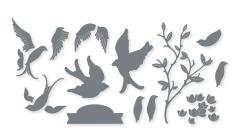

11 photopolymer stamps (suggested clear blocks: a, b, c, d)  $\cdot$  Two-Step  $\cdot$  [IN]

O Coordinates with Swallows Dies

SOARING SWALLOWS BUNDLE 157810 | <del>68,00 €</del> 61,00 € | <del>£53.00</del> £47.50

Soaring Swallows Stamp Set + Swallows Dies (p. 83)

#### SWALLOWS DIES • 157809 | 41,00 € | £32.00

Use with a Stampin' Cut & Emboss Machine (p. 29). 13 dies. Largest die: 2-1/2" x 4-1/4" (6.4 x 10.8 cm).