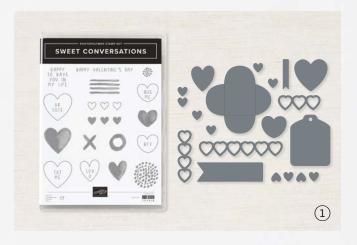

#### 1. SWEET CONVERSATIONS BUNDLE 157624 | <del>57,00 €</del> 51,25 € | <del>£44.00</del> £39.50

10% BUNDLED SAVINGS Photopolymer • IN IN OI Sweet Conversations Stamp Set + Sweet Hearts Dies\* (p. 83)

SWEET CONVERSATIONS BUNDLE 157624 | <del>57,00 €</del> 51,25 € | <del>£44.00</del> £39.50

#### SWEET HEARTS DIES • 157623 | 35,00 € | £27.00

Use with a Stampin' Cut & Emboss Machine (p. 29). 16 dies. Largest die: 3-1/4"  $\times$  5/8" (8.3  $\times$  1.6 cm).

Congratulations

HAPPY WEDDING DAY