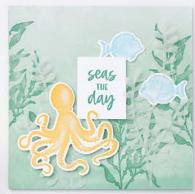

#### DAFFODIL DIES • 157794 | 46,00 € | £35.00

Use with a Stampin' Cut & Emboss Machine (p. 29). 24 dies. Largest die: 2-3/8" x 4" (6 x 10.2 cm).

O Coordinates with Sea Dies

SEAS THE DAY BUNDLE 157858 | <del>72,00 €</del> 64,75 € | <del>£55.00</del> £49.50

Cling • • • • • Seas the Day Stamp Set + Sea Dies (p. 82)

#### SEA DIES • 157857 | 44,00 € | £33.00

Use with a Stampin' Cut & Emboss Machine (p. 29). 10 dies. Largest die: 3-3/4" x 5" (9.5 x 12.7 cm).

Samples also use the Happy & Heartfelt (p. 51) and On the Horizon (p. 43) Stamp Sets.