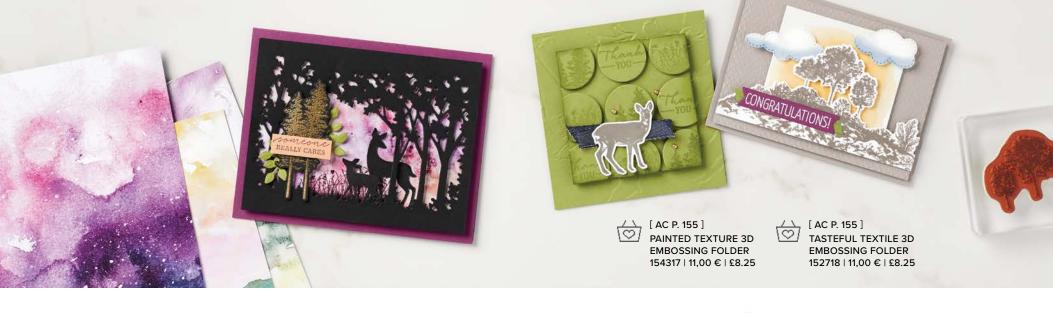

IGHT

BLACKBERRY BLISS





# BACKGROUND STAMPS



#### TIMELESS TILES • 157877 | 21,00 € | £16.00

1 cling stamp (suggested clear block: f)



#### GENTLE WAVES • 157868 | 21,00 € | £16.00

1 cling stamp (suggested clear block: f)



Samples also use the Let's Set Sail (p. 70) and Paradise Palms (p. 25) Stamp Sets.





SOARING SWALLOWS • 157804 | 27,00 € | £21.00

11 photopolymer stamps (suggested clear blocks: a, b, c, d)  $\cdot$  Two-Step  $\cdot$  [IN]

O Coordinates with Swallows Dies







SOARING SWALLOWS BUNDLE 157810 | <del>68,00 €</del> 61,00 € | <del>£53.00</del> £47.50

Soaring Swallows Stamp Set + Swallows Dies (p. 83)

#### SWALLOWS DIES • 157809 | 41,00 € | £32.00

Use with a Stampin' Cut & Emboss Machine (p. 29). 13 dies. Largest die: 2-1/2" x 4-1/4" (6.4 x 10.8 cm).







#### GRASSY GROVE • 157836 | 30,00 € | £23.00 -







GRASSY GROVE BUNDLE 157845 | <del>77,00 €</del> 69,25 € | <del>£59.00</del> £53.00

Cling • ••• ••• •• •• •• Grassy Grove Stamp Set + Grove Dies (p. 79)

#### GROVE DIES • 157844 | 47,00 € | £36.00

Use with a Stampin' Cut & Emboss Machine (p. 29). 10 dies. Largest die: 4-3/4" x 3-1/8" (12.1 x 7.9 cm).















#### 1. HELLO BEAUTIFUL BUNDLE 158047 | <del>57,00 €</del> 51,25 € | <del>£44.00</del> £39.50

10% BUNDLED SAVINGS Photopolymer • IN FR OI Hello Beautiful Stamp Set

+ Beautiful Shapes Dies (p. 80)

#### 2. ADHESIVE-BACKED HEXAGONS 158148 | 9,25 € | £7.00

90 pieces: 10 each of 3 colours. 4 mm, 5 mm, 6 mm. Basic Black, Blushing Bride, Just Jade.

### 3. ABSTRACT BEAUTY CARDS & ENVELOPES 158050 | 12,00 € | £9.25

10 car