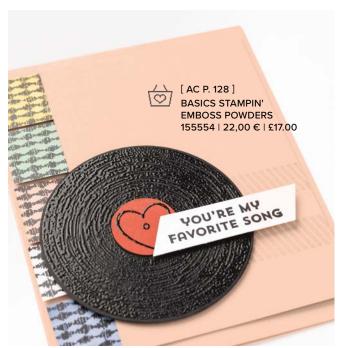

[ AC P. 128 ] BASICS STAMPIN' EMBOSS™ POWDERS 155554 | 22,00 € £17.00

[ AC P. 143 ] **ROUND & SQUARE BRADS** 155570 | 8,50 € £6.50

TULIP FIELDS • 157682 | 22,00 € | £17.00

8 photopolymer stamps (suggested clear blocks: a, b, c, i) O Coordinates with Windmill Fields Dies

## FOR THE RECORD

YOU'RE MY
FAVORITE SONG

You're awesome.

I really like you.

Happy Birthday

FOR THE RECORD • 158066 | 27,00 € | £21.00

7 cling stamps (suggested clear blocks: c, e, i) O Coordinates with Layering Circles Dies (AC p. 163)