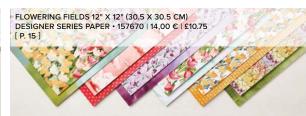

#### 5. FLOWERING FIELDS 12" X 12" (30.5 X 30.5 CM) DESIGNER SERIES PAPER 157670 | 14,00 € | £10.75

12 sheets: 2 each of 6 double-sided designs\*. Acid free, lignin free.

\*Visit **stampinup.uk** or **stampinup.nl** and search by item number to see enlarged images and detailed product information.