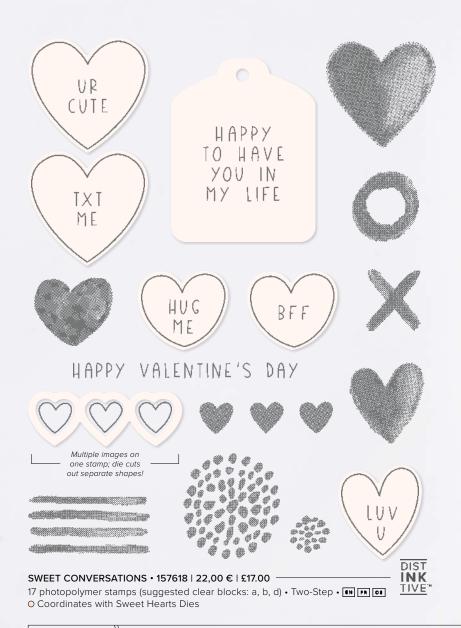

#### 1. SWEET CONVERSATIONS BUNDLE 157624 | <del>57,00 €</del> 51,25 € | <del>£44.00</del> £39.50

10% BUNDLED SAVINGS Photopolymer • IN IN OI Sweet Conversations Stamp Set + Sweet Hearts Dies\* (p. 83)