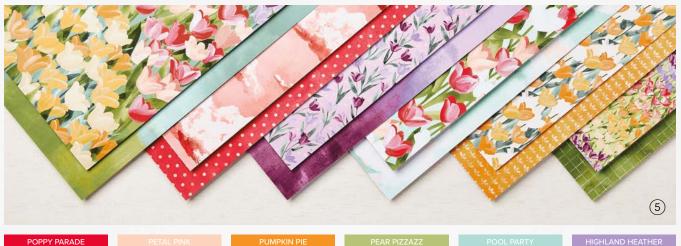

#### 5. FLOWERING FIELDS 12" X 12" (30.5 X 30.5 CM) DESIGNER SERIES PAPER 157670 | 14,00 € | £10.75

12 sheets: 2 each of 6 double-sided designs\*. Acid free, lignin free.

\*Visit **stampinup.uk** or **stampinup.nl** and search by item number to see enlarged images and detailed product information.