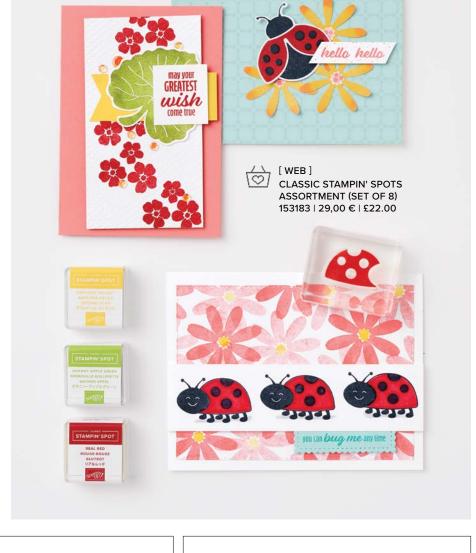

#### HELLO LADYBUG • 157693 | 22,00 € | £17.00

O Coordinates with Ladybug Builder Punch

HELLO LADYBUG BUNDLE 157699 | <del>44,00 €</del> 39,50 € | <del>£34.00</del> £30.50

Photopolymer • IN FR OF NL

Hello Ladybug Stamp Set + Ladybug Builder Punch (p. 80)

LADYBUG BUILDER PUNCH 157698 | 22,00 € | £17.00

Largest punched image: 1-1/4" x 1-1/2" (3.2 x 3.8 cm).

WILDFLOWER PATH • 157735 | 27,00 € | £21.00

16 photopolymer stamps (suggested clear blocks: a, b, c, d, h) • Two-Step