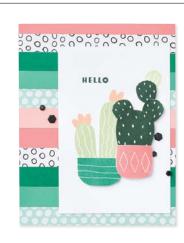

CACTUS CUTIES • 158056 | 21,00 € | £16.00 -

14 photopolymer stamps (suggested clear blocks: b, c, d, e) Coordinates with Cactus Builder Punch

CACTUS CUTIES BUNDLE 158058 | <del>43,00 €</del> 38,50 € | <del>£33.00</del> £29.50

Cactus Cuties Stamp Set + Cactus Builder Punch (p. 77)

CACTUS BUILDER PUNCH • 158057 | 22,00 € | £17.00

Largest punched image: 1-1/4" x 3/4" (3.2 x 1.9 cm).