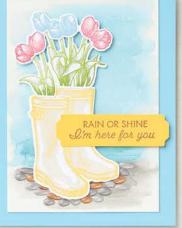

#### FLOWERING RAIN BOOTS • 157689 | 28,00 € | £22.00

11 photopolymer stamps (suggested clear blocks: b, c, d, e) O Coordinates with Rain Boots Dies

FLOWERING RAIN BOOTS BUNDLE 157691 | <del>67,00 €</del> 60,25 € | <del>£52.00</del> £46.75

Flowering Rain Boots Stamp Set + Rain Boots Dies (p. 78)