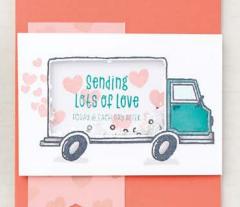

## fofs at fane Seuding

TODAY & EACH DAY AFTER

15 envelopes with inside printed design: 5 each of 3 colours. Envelope size: 3-7/8" x 8-7/8" (9.8 x 22.5 cm). Soft Succulent, white, Smoky Slate.