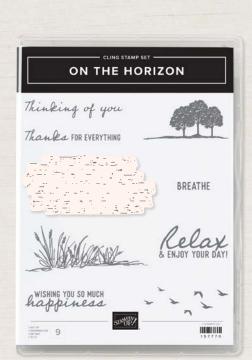

#### ON THE HORIZON 157770 | 28,00 € | £22.00

SHOWN AT 100%

KUKAX & ENJOY YOUR DAY!

#### 1. ON THE HORIZON BUNDLE 157779 | <del>68,00 €</del> 61,00 € | <del>£53.00</del> £47.50

10% GUNDLED SAVINGS Cling • EN FR OI
On the Horizon Stamp Set
+ Horizon Dies (p. 81)