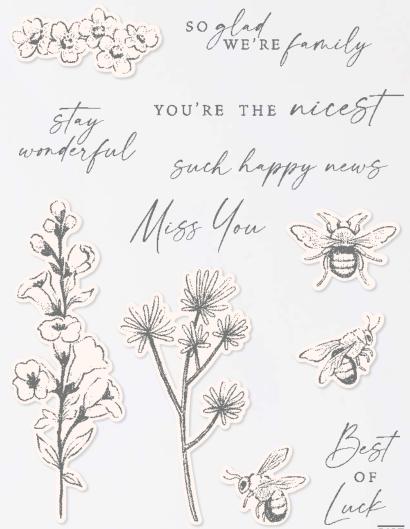

#### SWEET HEARTS DIES • 157623 | 35,00 € | £27.00

Use with a Stampin' Cut & Emboss Machine (p. 29). 16 dies. Largest die: 3-1/4"  $\times$  5/8" (8.3  $\times$  1.6 cm).

Congratulations

HAPPY WEDDING DAY

Celebrating Your Anniversary

LOVE & HAPPINESS • 157633 | 27,00 € | £21.00

15 cling stamps (suggested clear blocks: a, b, g, h) • IN FN II
O Coordinates with Bouquet of Love Hybrid Embossing Folder

LOVE & HAPPINESS BUNDLE 157642 | <del>62,00 €</del> 55,75 € | <del>£48.00</del> £43.00

Cling . TH DE

Love & Happiness Stamp Set

+ Bouquet of Love Hybrid Embossing Folder (p. 81)

BOUQUET OF LOVE HYBRID EMBOSSING FOLDER • 157641 | 35,00 € | £27.00

Use with a Stampin' Cut & Emboss Machine (p. 29). 1 embossing folder. 6" x 6-1/4" (15.2 x 15.9 cm). 9 dies. Largest die: 2-3/4" x 2-1/2" (7 x 6.4 cm).