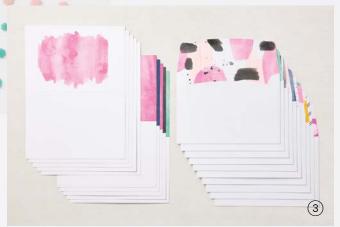

### 3. ABSTRACT BEAUTY CARDS & ENVELOPES 158050 | 12,00 € | £9.25

10 card bases and envelopes. 1 each of 10 designs. Folded card size:  $4" \times 6"$  (10.2  $\times$  15.2 cm).

#### 5. ABSTRACT BEAUTY 4" X 6" (10.2 X 15.2 CM) SPECIALTY DESIGNER SERIES PAPER • 158039 | 18,00 € | £14.00 NEW SIZE!

48 sheets: 4 each of 12 double-sided designs\*. Acid free, lignin free.

\*Visit **stampinup.uk** or **stampinup.nl** and search by item number to see enlarged images and detailed product information.