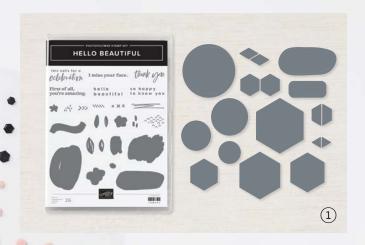

#### 1. HELLO BEAUTIFUL BUNDLE 158047 | <del>57,00 €</del> 51,25 € | <del>£44.00</del> £39.50

10% BUNDLED SAVINGS Photopolymer • IN FR OI Hello Beautiful Stamp Set

+ Beautiful Shapes Dies (p. 80)

#### 2. ADHESIVE-BACKED HEXAGONS 158148 | 9,25 € | £7.00

90 pieces: 10 each of 3 colours. 4 mm, 5 mm, 6 mm. Basic Black, Blushing Bride, Just Jade.

### 3. ABSTRACT BEAUTY CARDS & ENVELOPES 158050 | 12,00 € | £9.25

10 card bases and envelopes. 1 each of 10 designs. Folded card size:  $4" \times 6"$  (10.2  $\times$  15.2 cm).

#### 4. ABSTRACT BEAUTY EPHEMERA PACK 158151 | 7,75 € | £6.00

60 pre-cut pieces. 2 each of 30 designs. Largest piece: 2-1/2" x 2-1/2" (6.4 x 6.4 cm). Includes gold foil.

#### 5. ABSTRACT BEAUTY 4" X 6" (10.2 X 15.2 CM) SPECIALTY DESIGNER SERIES PAPER • 158039 | 18,00 € | £14.00 NEW SIZE!

48 sheets: 4 each of 12 double-sided designs\*. Acid free, lignin free.

\*Visit **stampinup.uk** or **stampinup.nl** and search by item number to see enlarged images and detailed product information.

26 photopolymer stamps (suggested clear blocks: a, b, c, g)  $\bullet$  (an) FN (or Coordinates with Beautiful Shapes Dies

HELLO BEAUTIFUL BUNDLE 158047 | <del>57,00 €</del> 51,25 € | <del>£44.00</del> £39.50

#### BEAUTIFUL SHAPES DIES • 158046 | 35,00 € | £27.00 ₩/W/

Use with a Stampin' Cut & Emboss Machine (p. 29). 14 dies. Largest die: 2-1/2" x 2-1/2" (6.4 x 6.4 cm).

[ P. 65 ]

BUTTERFLIES &

FLOWERS LAYERING