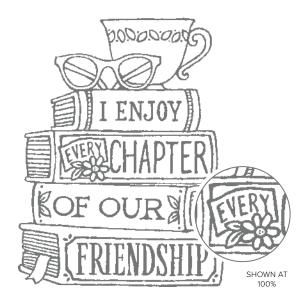

HONEYBEE BLOOMS DIES • 157951 | 34,00 € | £26.00

Use with a Stampin' Cut & Emboss Machine (p. 29). 9 dies. Largest die: 1-3/8" x 3-1/2" (3.5 x 8.9 cm).

ARTWORK SHOWN AT 70%\*

EVERY CHAPTER • 158017 | 22,00 € | £17.00

1 cling stamp (suggested clear block: e)

MORE LOVE • 158002 | 22,00 € | £17.00

1 cling stamp (suggested clear block: e)

[ AC P. 163 ] LAYERING DIORAMA DIES 155565 | 35,00 € | £27.00

CATCH you later, dear friend