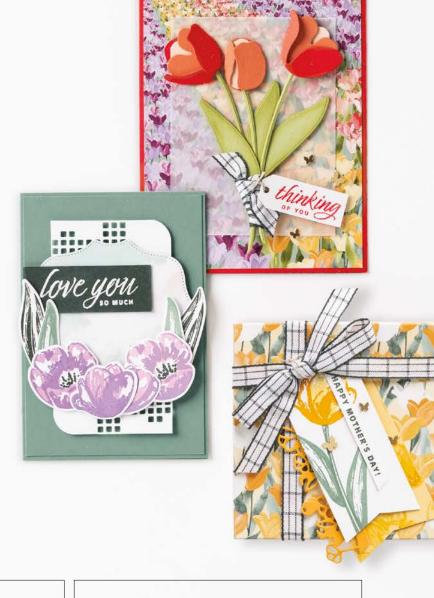

#### 1. FLOWERING TULIPS BUNDLE 157678 | <del>70,00 €</del> 63,00 € | <del>£55.00</del> £49.50

10% SUNDATO SAMINIST Photopolymer • IN IN OI Flowering Tulips Stamp Set + Tulips Dies (p. 78)

FLOWERING TULIPS BUNDLE 157678 | <del>70,00 €</del> 63,00 € | <del>£55.00</del> £49.50

TULIPS DIES • 157677 | 42,00 € | £33.00

Use with a Stampin' Cut & Emboss Machine (p. 29). 17 dies. Largest die:  $6" \times 1"$  (15.2  $\times$  2.5 cm).

Flowering Tulips Stamp Set (p. 16) + Tulips Dies