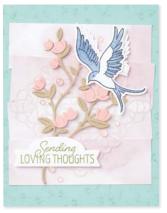

#### GENTLE WAVES • 157868 | 21,00 € | £16.00

1 cling stamp (suggested clear block: f)

Samples also use the Let's Set Sail (p. 70) and Paradise Palms (p. 25) Stamp Sets.

SOARING SWALLOWS • 157804 | 27,00 € | £21.00

11 photopolymer stamps (suggested clear blocks: a, b, c, d)  $\cdot$  Two-Step  $\cdot$  [IN]

O Coordinates with Swallows Dies

SOARING SWALLOWS BUNDLE 157810 | <del>68,00 €</del> 61,00 € | <del>£53.00</del> £47.50

Soaring Swallows Stamp Set + Swallows Dies (p. 83)

#### SWALLOWS DIES • 157809 | 41,00 € | £32.00

Use with a Stampin' Cut & Emboss Machine (p. 29). 13 dies. Largest die: 2-1/2" x 4-1/4" (6.4 x 10.8 cm).