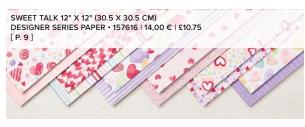

#### 6. SWEET TALK 12" X 12" (30.5 X 30.5 CM) DESIGNER SERIES PAPER 157616 | 14,00 € | £10.75

12 sheets: 2 each of 6 double-sided designs\*. Acid free, lignin free.

\*Visit stampinup.uk or stampinup.nl and search by item number to see enlarged images and detailed product information.