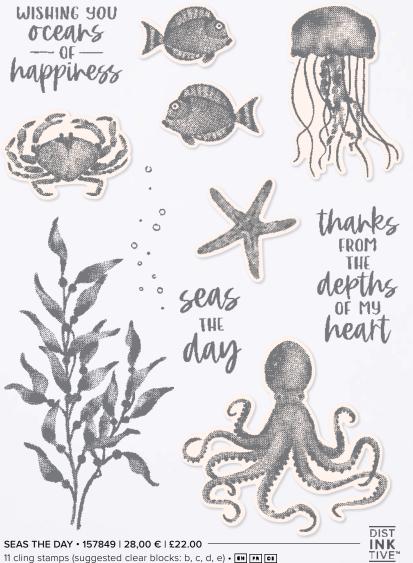

#### DAFFODIL DIES • 157794 | 46,00 € | £35.00

Use with a Stampin' Cut & Emboss Machine (p. 29). 24 dies. Largest die: 2-3/8" x 4" (6 x 10.2 cm).

O Coordinates with Sea Dies

SEAS THE DAY BUNDLE 157858 | <del>72,00 €</del> 64,75 € | <del>£55.00</del> £49.50

Cling • • • • • Seas the Day Stamp Set + Sea Dies (p. 82)

#### SEA DIES • 157857 | 44,00 € | £33.00

Use with a Stampin' Cut & Emboss Machine (p. 29). 10 dies. Largest die: 3-3/4" x 5" (9.5 x 12.7 cm).

Samples also use the Happy & Heartfelt (p. 51) and On the Horizon (p. 43) Stamp Sets.