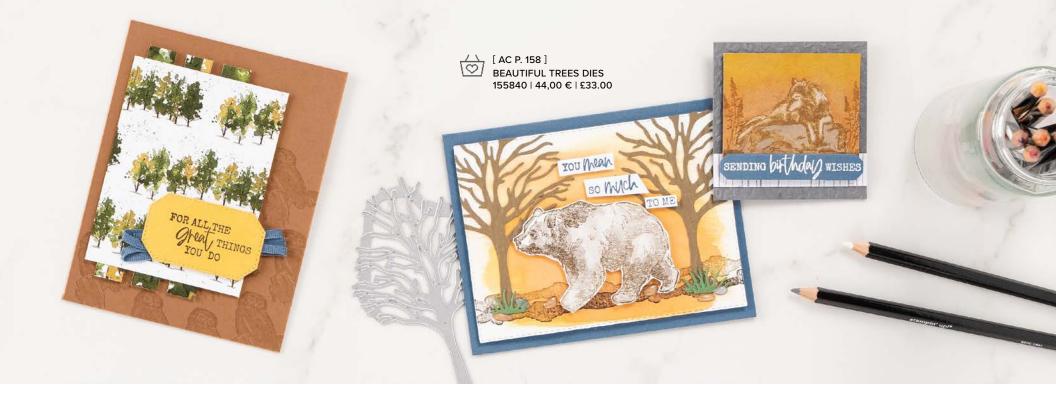

#### SAILBOAT BUILDER PUNCH 157905 | 22,00 € | £17.00

Largest punched image: 1-1/4" x 2-1/2" (3.2 x 6.4 cm).

WILDLIFE WONDER • 157923 | 30,00 € | £23.00

# THANKS FOR HELPING ME

## HAPPY FATHER'S DAY BIRTHDAY WISHES

HOME & GARDEN • 157910 | 27,00 € | £21.00

O Coordinates with Garden Dies

HOME & GARDEN BUNDLE 157919 | <del>61,00 €</del> 54,75 € | <del>£47.00</del> £42.25

Home & Garden Stamp Set + Garden Dies (p. 80)