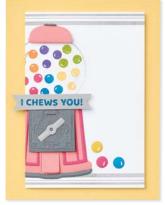

#### GUMBALL MACHINE SHAKER DOMES • 158131 | 8,50 € | £6.50

10 clear plastic domes. 2-1/4"  $\times$  2-1/2" (5.7  $\times$  6.4 cm). Food safe.

GUMBALL GREETINGS • 157646 | 22,00 € | £17.00 -

16 photopolymer stamps (suggested clear blocks: a, b, c, d, i) O Coordinates with Gumball Machine Dies

GUMBALL GREETINGS BUNDLE 157648 | <del>56,00 €</del> 50,25 € | <del>£43.00</del> £38.50

Photopolymer

Gumball Greetings Stamp Set + Gumball Machine Dies (p. 79)

#### GUMBALL MACHINE DIES • 157647 | 34,00 € | £26.00

Use with a Stampin' Cut & Emboss Machine (p. 29). 15 dies. Largest die: 2-1/4" x 2-1/4" (5.7 x 5.7 cm).

NUTS & BOLTS • 157650 | 26,00 € | £20.00

9 cling stamps (suggested clear blocks: a, b, c, d)