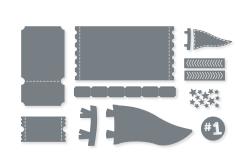

#### SWEET HEARTS DIES • 157623 | 35,00 € | £27.00

Use with a Stampin' Cut & Emboss Machine (p. 29). 16 dies. Largest die: 3-1/4"  $\times$  5/8" (8.3  $\times$  1.6 cm).

Congratulations

HAPPY WEDDING DAY