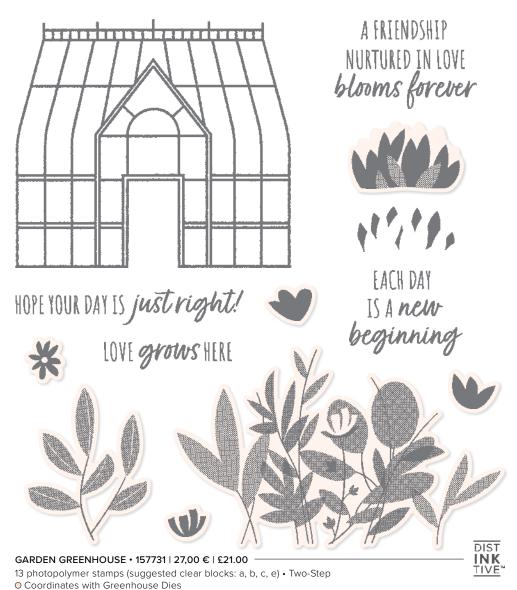

MANN Pappy Easter

EASTER FRIENDS • 157737 | 28,00 € | £22.00

8 cling stamps (suggested clear blocks: b, c, d, e) • • • • • • •

GARDEN GREENHOUSE BUNDLE 157733 | <del>68,00 €</del> 61,00 € | <del>£53.00</del> £47.50

Photopolymer Garden Greenhouse Stamp Set + Greenhouse Dies (p. 79)

#### GREENHOUSE DIES • 157732 | 41,00 € | £32.00

Use with a Stampin' Cut & Emboss Machine (p. 29). 18 dies. Largest die: 2-7/8" x 2-3/4" (7.3 x 7 cm).

every storm that comes also ends

RAIN OR SHINE I'm here for you