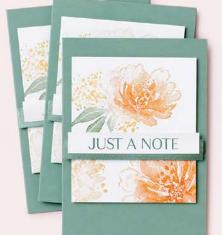

#### DETAILED DAHLIAS DIES • 157801 | 47,00 € | £36.00

Use with a Stampin' Cut & Emboss Machine (p. 29). 12 dies. Largest die: 4" x 5-1/8" (10.2 x 13 cm).

JUST A NOTE

# **JUST A NOTE**

Ilike YOU

FLOWING FLOWERS • 157880 | 31,00 € | £24.00 9 cling stamps (suggested clear blocks: c, d, e)

DIST TIVE,