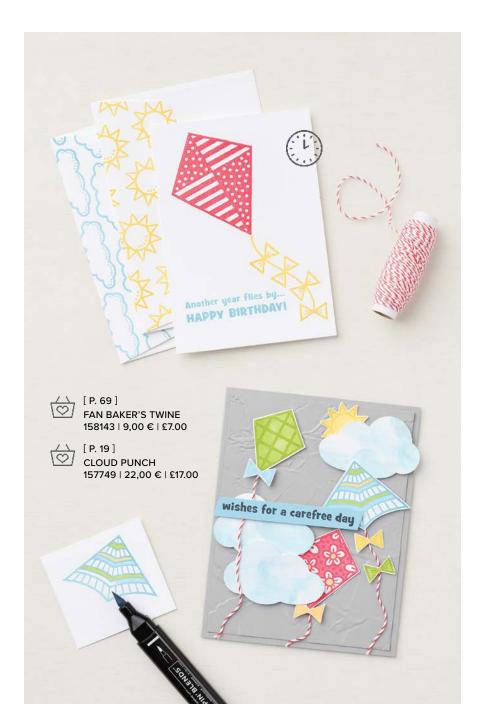

#### 2. FAN BAKER'S TWINE 158143 | 9,00 € | £7.00

3 spools, 1 each of 3 colours. 10 yards (9.1 m) each spool. Evening Evergreen, Night of Navy, Poppy Parade/white.