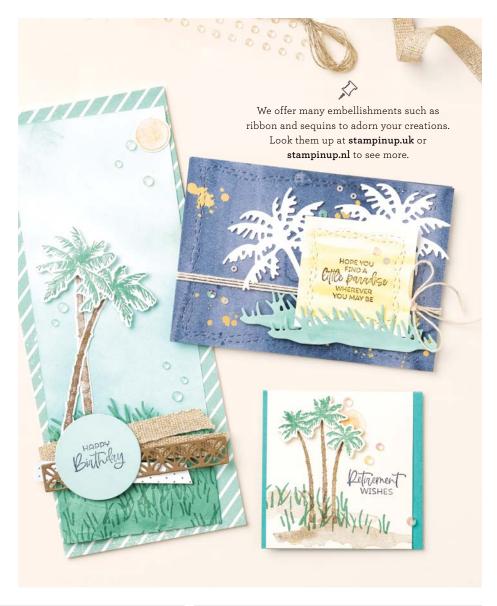

#### GOOD FORTUNE DIES • 157662 | 35,00 € | £27.00

Use with a Stampin' Cut & Emboss Machine (p. 29). 7 dies. Largest die: 2-3/4"  $\times$  3-1/8" (7  $\times$  7.9 cm).

PARADISE PALMS • 157716 | 28,00 € | £22.00

13 cling stamps (suggested clear blocks: b, c, d, h) O Coordinates with Palms Dies

PARADISE PALMS BUNDLE 157719 | <del>70,00 €</del> 63,00 € | <del>£55.00</del> £49.50

Cling
Paradise Palms Stamp Set + Palms Dies (p. 81)

#### PALMS DIES • 157718 | 42,00 € | £33.00

Use with a Stampin' Cut & Emboss Machine (p. 29). 11 dies. Largest die: 1/2" x 5-1/2" (1.3 x 14 cm).