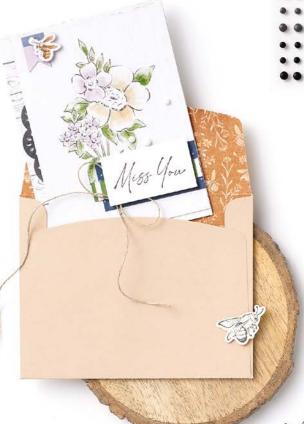

## fofs at fane Seuding

TODAY & EACH DAY AFTER

15 envelopes with inside printed design: 5 each of 3 colours. Envelope size: 3-7/8" x 8-7/8" (9.8 x 22.5 cm). Soft Succulent, white, Smoky Slate.