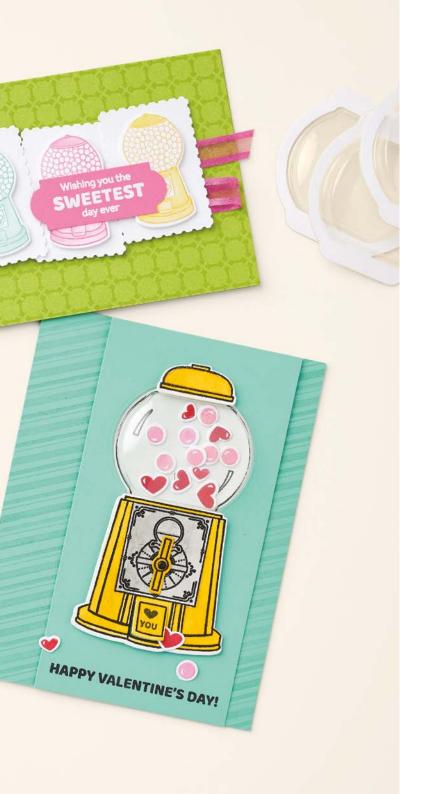

#### GUMBALL MACHINE SHAKER DOMES • 158131 | 8,50 € | £6.50

10 clear plastic domes. 2-1/4"  $\times$  2-1/2" (5.7  $\times$  6.4 cm). Food safe.

GUMBALL GREETINGS • 157646 | 22,00 € | £17.00 -

16 photopolymer stamps (suggested clear blocks: a, b, c, d, i) O Coordinates with Gumball Machine Dies

GUMBALL GREETINGS BUNDLE 157648 | <del>56,00 €</del> 50,25 € | <del>£43.00</del> £38.50

Photopolymer

Gumball Greetings Stamp Set + Gumball Machine Dies (p. 79)

#### GUMBALL MACHINE DIES • 157647 | 34,00 € | £26.00

Use with a Stampin' Cut & Emboss Machine (p. 29). 15 dies. Largest die: 2-1/4" x 2-1/4" (5.7 x 5.7 cm).

NUTS & BOLTS • 157650 | 26,00 € | £20.00

9 cling stamps (suggested clear blocks: a, b, c, d)