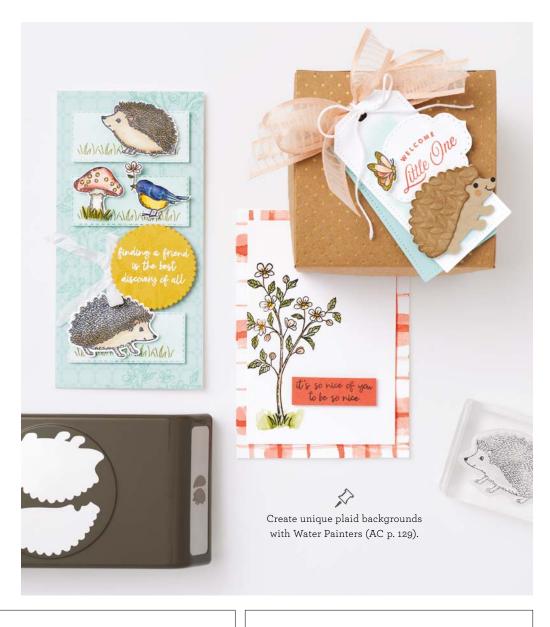

#### HAPPY HEDGEHOGS • 157983 | 22,00 € | £17.00

9 photopolymer stamps (suggested clear blocks: a, b, c, e) O Coordinates with Hedgehog Builder Punch

HAPPY HEDGEHOGS BUNDLE 157985 | <del>44,00 €</del> 39,50 € | <del>£34.00</del> £30.50

Photopolymer

Happy Hedgehogs Stamp Set + Hedgehog Builder Punch (p. 79)

#### HEDGEHOG BUILDER PUNCH 157984 | 22,00 € | £17.00

Largest punched image: 1-1/4" x 2-1/2" (3.2 x 6.4 cm).