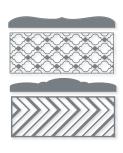

# 2. GINGHAM EMBOSSING FOLDER 157627 | 9,00 € | £7.00

Use with a Stampin' Cut & Emboss Machine (p. 29). 4-1/2" x 6-1/4" (11.4 x 15.9 cm).

#### SWEET HEARTS DIES • 157623 | 35,00 € | £27.00

Use with a Stampin' Cut & Emboss Machine (p. 29). 16 dies. Largest die: 3-1/4"  $\times$  5/8" (8.3  $\times$  1.6 cm).

Congratulations

HAPPY WEDDING DAY