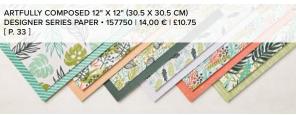

#### 5. ARTFULLY COMPOSED 12" X 12" (30.5 X 30.5 CM) DESIGNER SERIES PAPER 157750 | 14,00 € | £10.75

12 sheets: 2 each of 6 double-sided designs\*. Acid free, lignin free.

\*Visit **stampinup.uk** or **stampinup.nl** and search by item number to see enlarged images and detailed product information.