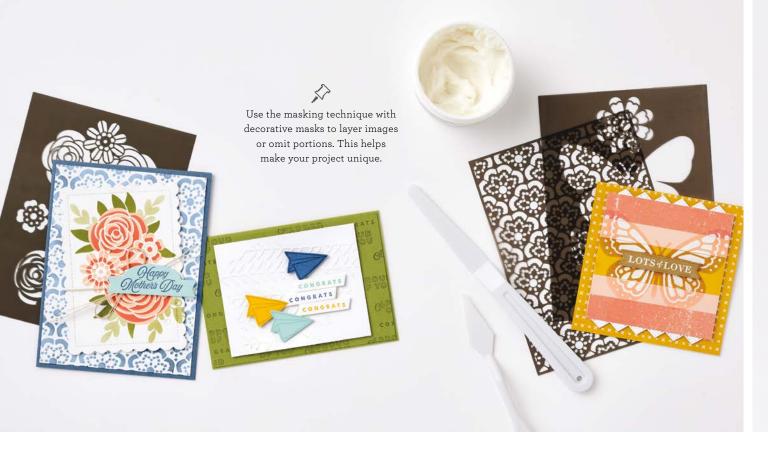

DECORATIVE MASKS

158142 | 12,00 € | £9.25

[ AC P. 129 ]

BLENDING BRUSHES
153611 | 14,50 € | £11.25

[ AC P. 122-123 ]
CLASSIC
STAMPIN' PADS™
9,00 € | £7.00 EACH

you matter to me being awesome is just your thing no matter Thank you congratulations happy dad day ilyou happy wem day we have to lucky me i have hello baby!

#### BUTTERFLIES & FLOWERS LAYERING DECORATIVE MASKS 158142 | 12,00 € | £9.25

Happy

Use to create textured backgrounds. Use with Embossing Paste and Palette Knives (AC p. 128) or Classic Stampin' Ink $^{\text{IM}}$  (AC p. 122–123, 126). 6 masks: 1 each of 6 designs. 4-1/2" x 6" (11.4 x 15.2 cm).