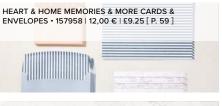

## 8. HEART & HOME MEMORIES & MORE CARDS & ENVELOPES • 157958 | 12,00 € | £9.25

20 card bases and 20 envelopes. Folded card sizes: 4-1/4"  $\times$  6-1/4" (10.8  $\times$  15.9 cm), 3-1/4"  $\times$  4-1/4" (8.3  $\times$  10.8 cm).