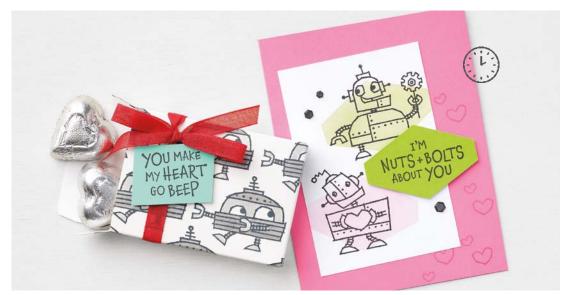

#### GUMBALL MACHINE DIES • 157647 | 34,00 € | £26.00

Use with a Stampin' Cut & Emboss Machine (p. 29). 15 dies. Largest die: 2-1/4" x 2-1/4" (5.7 x 5.7 cm).

NUTS & BOLTS • 157650 | 26,00 € | £20.00

9 cling stamps (suggested clear blocks: a, b, c, d)