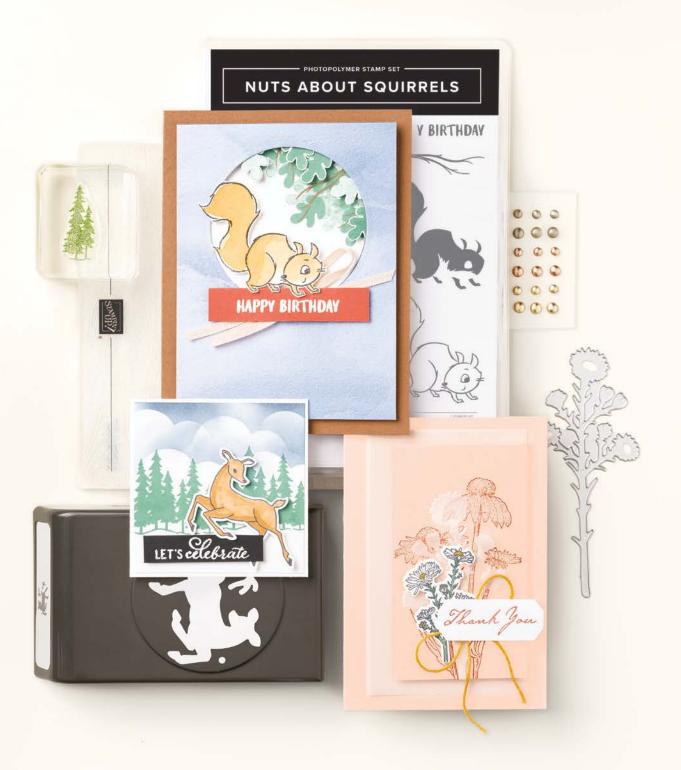

#### STAMPINUP.UK OR STAMPINUP.NL

- NUTS ABOUT SQUIRRELS STAMP SET 156475 | 21,00 € | £16.00
- BRUSHED METALLIC ADHESIVE-BACKED DOTS 156506 | 11,00 € | £8.25
- TIMBER 3D EMBOSSING FOLDER 156406 | 12,00 € | £9.25
- PEACEFUL DEER STAMP SET 156891 | 27,00 € | £20.00
- DEER BUILDER PUNCH 156390 | 22,00 € | £17.00
- NATURE'S HARVEST STAMP SET 156495 | 25,00 € | £20.00
- HARVEST DIES 156504 | 46,00 € | £35.00