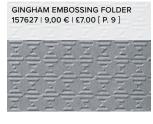

# 2. GINGHAM EMBOSSING FOLDER 157627 | 9,00 € | £7.00

Use with a Stampin' Cut & Emboss Machine (p. 29). 4-1/2" x 6-1/4" (11.4 x 15.9 cm).