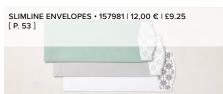

## fofs at fane Seuding

TODAY & EACH DAY AFTER

15 envelopes with inside printed design: 5 each of 3 colours. Envelope size: 3-7/8" x 8-7/8" (9.8 x 22.5 cm). Soft Succulent, white, Smoky Slate.