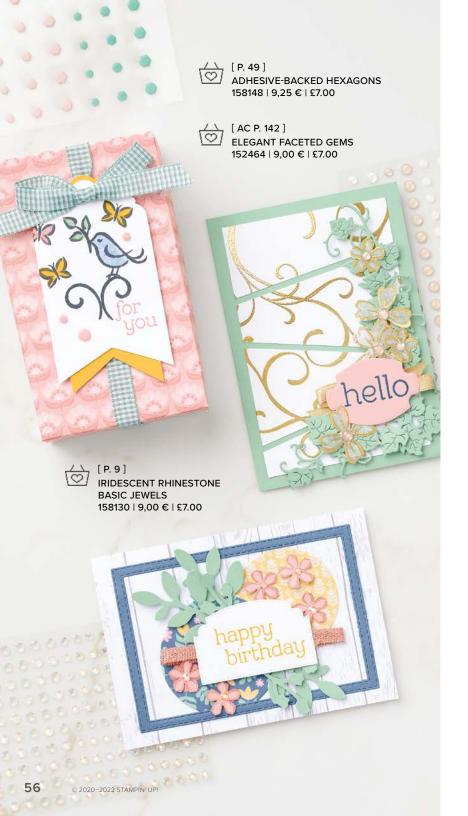

## 4. IRIDESCENT RHINESTONE BASIC JEWELS 158130 | 9,00 € | £7.00

200 adhesive-backed gems. 4 mm, 5 mm, 6 mm.

#### 2. ADHESIVE-BACKED HEXAGONS 158148 | 9,25 € | £7.00

90 pieces: 10 each of 3 colours. 4 mm, 5 mm, 6 mm. Basic Black, Blushing Bride, Just Jade.