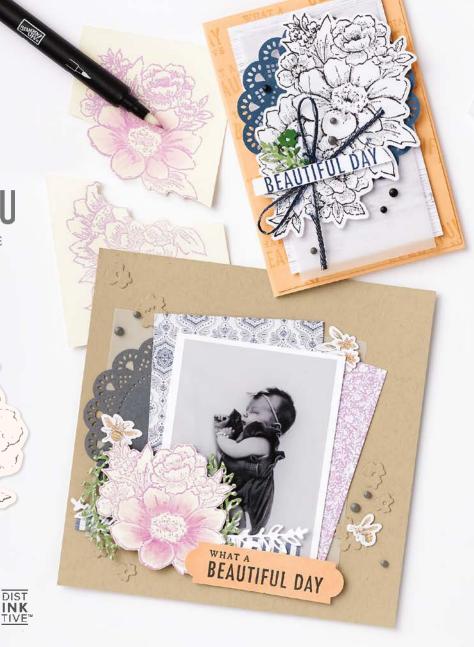

BLESSINGS OF HOME • 157930 | 31,00 € | £24.00

7 cling stamps (suggested clear blocks: c, e, h) • • • • • •

Coordinates with Flowers of Home Dies

**BLESSINGS OF HOME BUNDLE** 157939 | <del>70,00 €</del> 63,00 € | <del>£54.00</del> £48.50

Blessings of Home Stamp Set + Flowers of Home Dies (p. 76)

FLOWERS OF HOME DIES • 157938 | 39,00 € | £30.00

Use with a Stampin' Cut & Emboss Machine (p. 29). 11 dies. Largest die: 4-1/2" x 3" (11.4 x 7.6 cm).