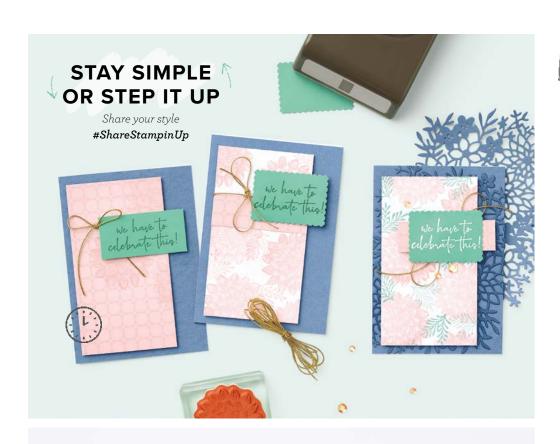

## STAY SIMPLE OR STEP IT UP

Share your style #ShareStampinUp

SUPPLE SHIMMER -12" X 12" (30.5 X 30.5 CM) SPECIALTY PAPER 158068 | 6,00 € | £4.75

2 sheets: 1 each of 2 colours. Pink, Iridescent Pool Party.