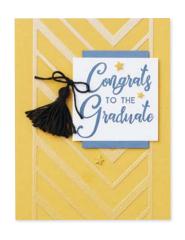

#### 6. SWEET TALK 12" X 12" (30.5 X 30.5 CM) DESIGNER SERIES PAPER 157616 | 14,00 € | £10.75

12 sheets: 2 each of 6 double-sided designs\*. Acid free, lignin free.

\*Visit stampinup.uk or stampinup.nl and search by item number to see enlarged images and detailed product information.

SWEET CONVERSATIONS BUNDLE 157624 | <del>57,00 €</del> 51,25 € | <del>£44.00</del> £39.50

#### SWEET HEARTS DIES • 157623 | 35,00 € | £27.00

Use with a Stampin' Cut & Emboss Machine (p. 29). 16 dies. Largest die: 3-1/4"  $\times$  5/8" (8.3  $\times$  1.6 cm).

Congratulations

HAPPY WEDDING DAY