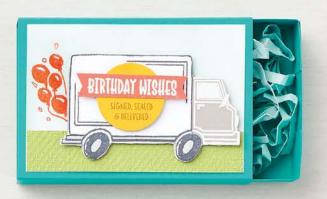

## 3. SWEET LITTLE BOXES 157628 | 12,00 € | £9.25

10 boxes. 3-1/2" x 2-1/2" x 5/8" (8.9 x 6.4 x 1.6 cm). Food safe.

## BIRTHDAY WISHES

SIGNED, SEALED & DELIVERED

9 photopolymer stamps (suggested clear blocks: a, c, e)