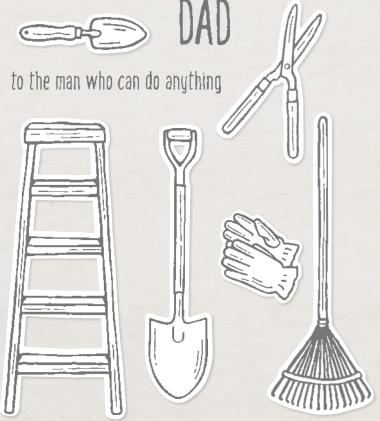

## HAPPY FATHER'S DAY BIRTHDAY WISHES

HOME & GARDEN • 157910 | 27,00 € | £21.00

O Coordinates with Garden Dies

HOME & GARDEN BUNDLE 157919 | <del>61,00 €</del> 54,75 € | <del>£47.00</del> £42.25

Home & Garden Stamp Set + Garden Dies (p. 80)

#### GARDEN DIES • 157918 | 34,00 € | £26.00

Use with a Stampin' Cut & Emboss Machine (p. 29). 14 dies. Largest die: 1-1/4" x 3-1/8" (3.2 x 7.9 cm).

You're strong & brave.
YOU'VE GOT THIS!

HAPPY BIRTHDAY
YOU'VE CONQUERED ANOTHER YEAR