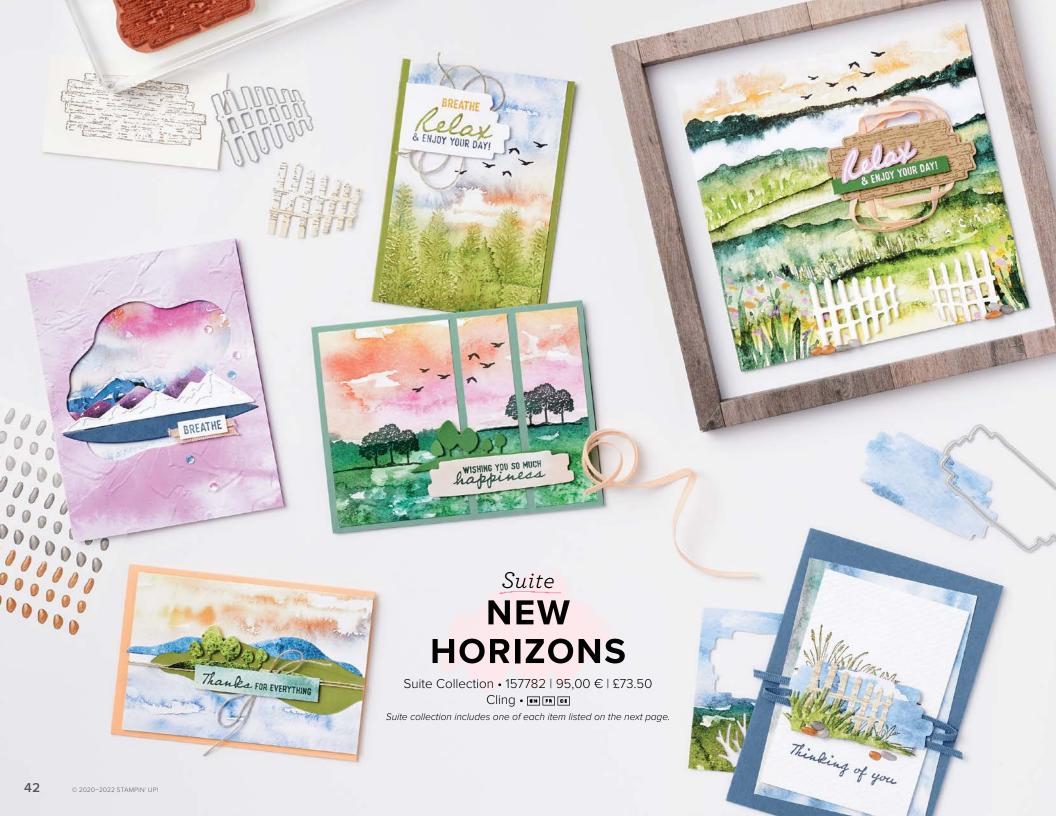

#### ON THE HORIZON 157770 | 28,00 € | £22.00

SHOWN AT 100%

KUKAX & ENJOY YOUR DAY!

#### 1. ON THE HORIZON BUNDLE 157779 | <del>68,00 €</del> 61,00 € | <del>£53.00</del> £47.50

10% GUNDLED SAVINGS Cling • EN FR OI
On the Horizon Stamp Set
+ Horizon Dies (p. 81)

## 4. NEW HORIZONS 6" X 6" (15.2 X 15.2 CM) DESIGNER SERIES PAPER 157768 | 14,00 $\in$ | £10.75

48 sheets: 4 each of 12 double-sided designs\*. Acid free, lignin free.

\*Visit stampinup.uk or stampinup.nl and search by item number to see enlarged images and detailed product information.