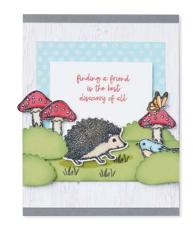

#### HAPPY HEDGEHOGS • 157983 | 22,00 € | £17.00

9 photopolymer stamps (suggested clear blocks: a, b, c, e) O Coordinates with Hedgehog Builder Punch

HAPPY HEDGEHOGS BUNDLE 157985 | <del>44,00 €</del> 39,50 € | <del>£34.00</del> £30.50

Photopolymer

Happy Hedgehogs Stamp Set + Hedgehog Builder Punch (p. 79)

#### HEDGEHOG BUILDER PUNCH 157984 | 22,00 € | £17.00

Largest punched image: 1-1/4" x 2-1/2" (3.2 x 6.4 cm).