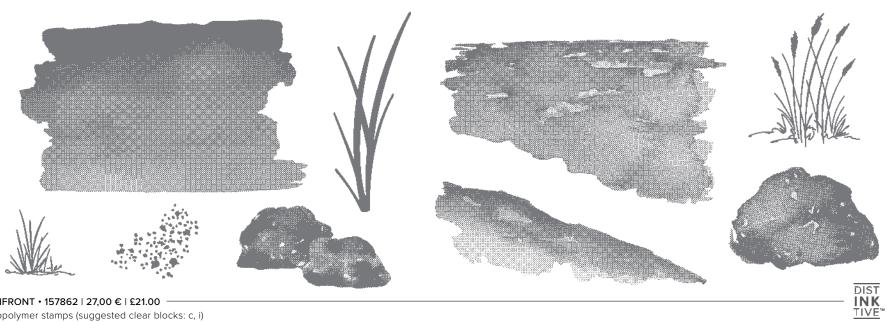

OCEANFRONT • 157862 | 27,00 € | £21.00 -

9 photopolymer stamps (suggested clear blocks: c, i)

AMAZING SILHOUETTES • 157814 | 27,00 € | £21.00

3 cling stamps (suggested clear blocks: d, e, f) Coordinates with Amazing Thanks Dies