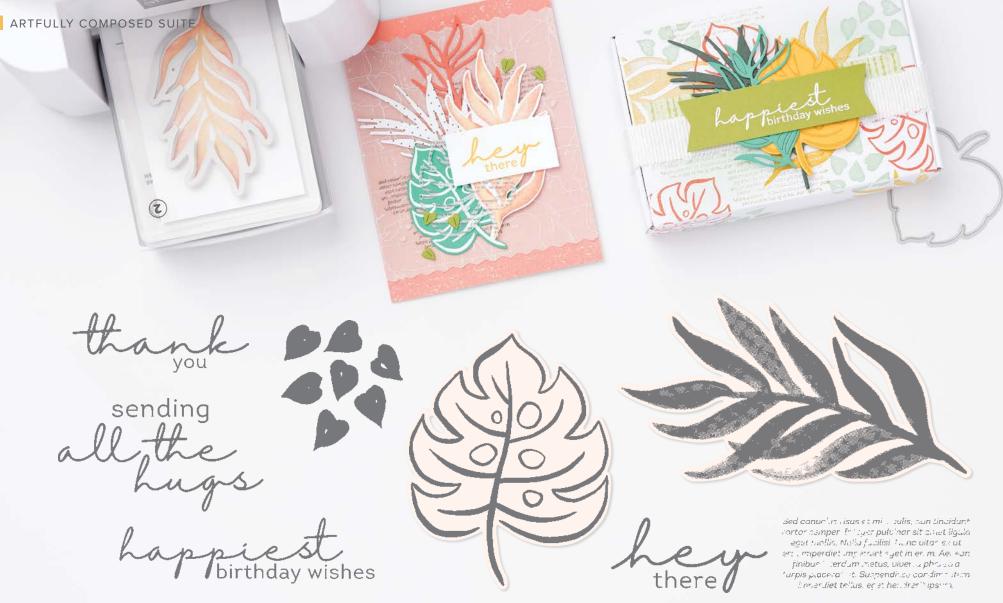

#### 5. ARTFULLY COMPOSED 12" X 12" (30.5 X 30.5 CM) DESIGNER SERIES PAPER 157750 | 14,00 € | £10.75

12 sheets: 2 each of 6 double-sided designs\*. Acid free, lignin free.

\*Visit **stampinup.uk** or **stampinup.nl** and search by item number to see enlarged images and detailed product information.

#### ARTFULLY LAYERED • 157752 | 30,00 € | £23.00 -

ARTFULLY LAYERED BUNDLE 157761 | <del>72,00 €</del> 64,75 € | <del>£56.00</del> £50.25

Cling . EN FR OF

Artfully Layered Stamp Set + Tropical Layers Dies (p. 76)

#### TROPICAL LAYERS DIES • 157760 | 42,00 € | £33.00

Use with a Stampin' Cut & Emboss Machine (p. 29). 9 dies. Largest die: 2-1/4" x 4" (5.7 x 10.2 cm).