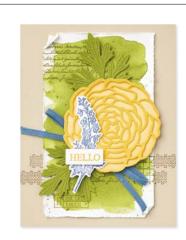

#### 1. HELLO BEAUTIFUL BUNDLE 158047 | <del>57,00 €</del> 51,25 € | <del>£44.00</del> £39.50

10% BUNDLED SAVINGS Photopolymer • IN FR OI Hello Beautiful Stamp Set

+ Beautiful Shapes Dies (p. 80)

26 photopolymer stamps (suggested clear blocks: a, b, c, g)  $\bullet$  (an) FN (or Coordinates with Beautiful Shapes Dies

HELLO BEAUTIFUL BUNDLE 158047 | <del>57,00 €</del> 51,25 € | <del>£44.00</del> £39.50