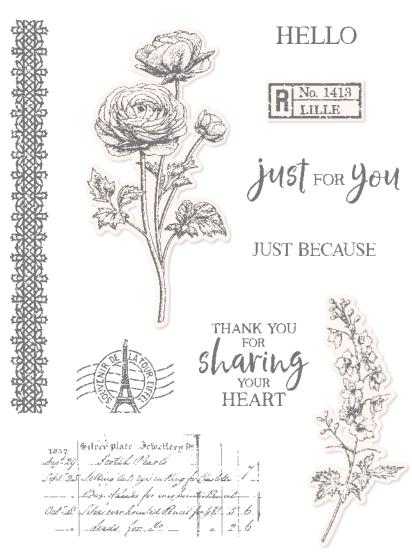

#### RANUNCULUS ROMANCE • 157968 | 28,00 € | £22.00

RANUNCULUS ROMANCE BUNDLE 157977 | <del>67,00 €</del> 60,25 € | <del>£52.00</del> £46.75

Cling • • • • • • • •

Ranunculus Romance Stamp Set + Ranunculus Dies (p. 82)

#### RANUNCULUS DIES • 157976 | 39,00 € | £30.00

Use with a Stampin' Cut & Emboss Machine (p. 29). 8 dies. Largest die:  $2-5/8" \times 2-5/8"$  (6.7 × 6.7 cm).