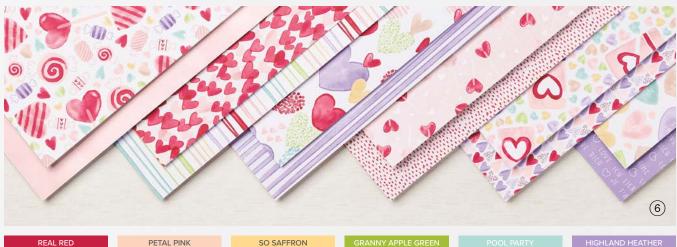

#### 6. SWEET TALK 12" X 12" (30.5 X 30.5 CM) DESIGNER SERIES PAPER 157616 | 14,00 € | £10.75

12 sheets: 2 each of 6 double-sided designs\*. Acid free, lignin free.

\*Visit stampinup.uk or stampinup.nl and search by item number to see enlarged images and detailed product information.