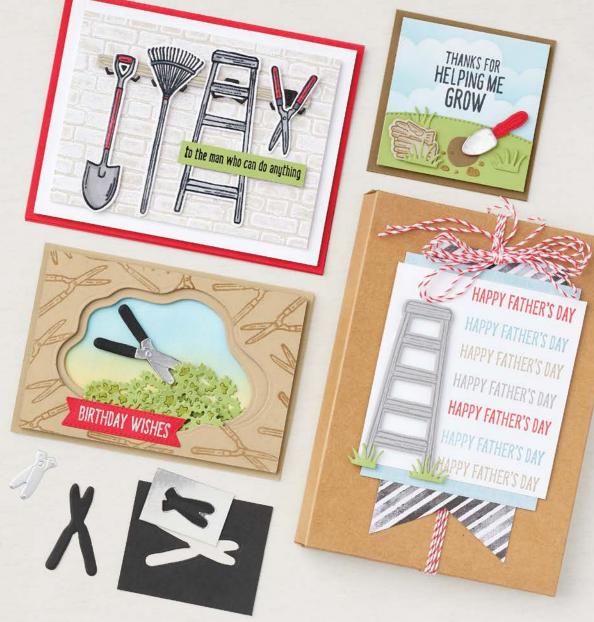

# THANKS FOR HELPING ME

## HAPPY FATHER'S DAY BIRTHDAY WISHES

HOME & GARDEN • 157910 | 27,00 € | £21.00

O Coordinates with Garden Dies

HOME & GARDEN BUNDLE 157919 | <del>61,00 €</del> 54,75 € | <del>£47.00</del> £42.25

Home & Garden Stamp Set + Garden Dies (p. 80)

#### GARDEN DIES • 157918 | 34,00 € | £26.00

Use with a Stampin' Cut & Emboss Machine (p. 29). 14 dies. Largest die: 1-1/4" x 3-1/8" (3.2 x 7.9 cm).

You're strong & brave.
YOU'VE GOT THIS!

HAPPY BIRTHDAY
YOU'VE CONQUERED ANOTHER YEAR