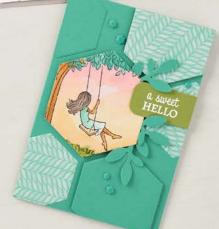

#### 6. SWEET TALK 12" X 12" (30.5 X 30.5 CM) DESIGNER SERIES PAPER 157616 | 14,00 € | £10.75

12 sheets: 2 each of 6 double-sided designs\*. Acid free, lignin free.

\*Visit stampinup.uk or stampinup.nl and search by item number to see enlarged images and detailed product information.

#### SWEET HEARTS DIES • 157623 | 35,00 € | £27.00

Use with a Stampin' Cut & Emboss Machine (p. 29). 16 dies. Largest die: 3-1/4"  $\times$  5/8" (8.3  $\times$  1.6 cm).

Congratulations

HAPPY WEDDING DAY