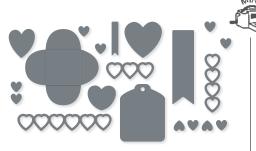

#### SWEET HEARTS DIES • 157623 | 35,00 € | £27.00

Use with a Stampin' Cut & Emboss Machine (p. 29). 16 dies. Largest die: 3-1/4"  $\times$  5/8" (8.3  $\times$  1.6 cm).

Congratulations

HAPPY WEDDING DAY