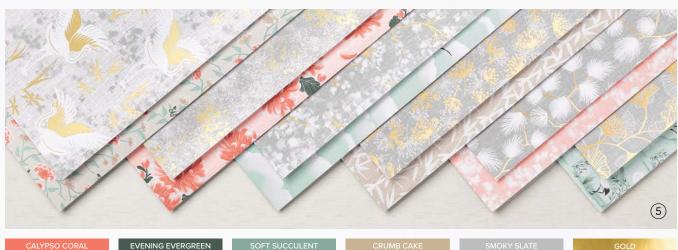

5. SYMBOLS OF FORTUNE 12" X 12" (30.5 X 30.5 CM) SPECIALTY DESIGNER SERIES PAPER • 157652 | 18,00 € | £14.00 12 sheets: 2 each of 6 double-sided designs\*. Includes gold foil. Acid free, lignin free.

\*Visit stampinup.uk or stampinup.nl and search by item number to see enlarged images and detailed product information.