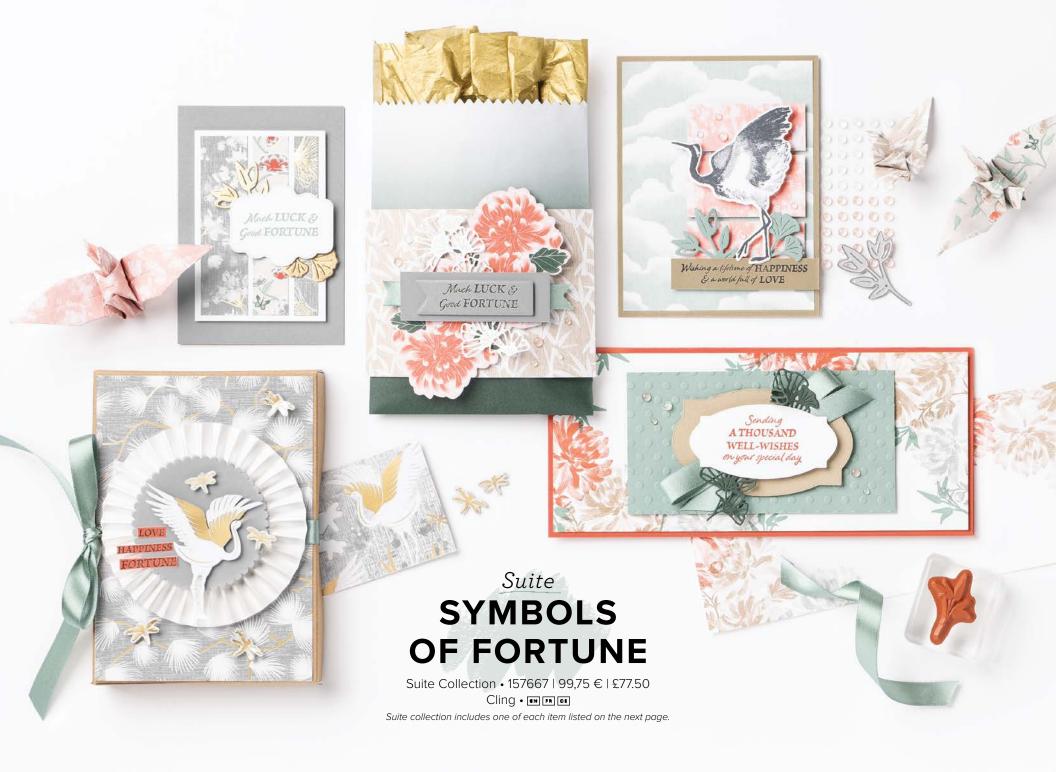

#### 1. CRANE OF FORTUNE BUNDLE 157663 | <del>63,00 €</del> 56,50 € | <del>£49.00</del> £44.00

10% SUNDICEO SAVINGS Cling • IN FR OI Crane of Fortune Stamp Set + Good Fortune Dies (p. 77)

2. SOFT SUCCULENT 1/2" (1.3 CM) SATIN SHIMMER RIBBON 158133 | 9,00 € | £7.00 10 yards (9.1 m).

#### 3. POLISHED DOTS 158134 | 9,00 € | £7.00

Adhesive-backed, semitranslucent dots with a pearlescent finish. 120 pieces: 60 each of 2 colours. 4 mm, 5 mm. Calypso Coral, Very Vanilla.

4. MOTHER OF PEARL 12" X 12" (30.5 X 30.5 CM) SPECIALTY PAPER 157666 | 7,25 € | £5.50 2 sheets. Acid free, lignin free.

5. SYMBOLS OF FORTUNE 12" X 12" (30.5 X 30.5 CM) SPECIALTY DESIGNER SERIES PAPER • 157652 | 18,00 € | £14.00 12 sheets: 2 each of 6 double-sided designs\*. Includes gold foil. Acid free, lignin free.

\*Visit stampinup.uk or stampinup.nl and search by item number to see enlarged images and detailed product information.

CRANE OF FORTUNE BUNDLE 157663 | <del>63,00 €</del> 56,50 € | <del>£49.00</del> £44.00

Crane of Fortune Stamp Set + Good Fortune Dies (p. 77)

#### GOOD FORTUNE DIES • 157662 | 35,00 € | £27.00

Use with a Stampin' Cut & Emboss Machine (p. 29). 7 dies. Largest die: 2-3/4"  $\times$  3-1/8" (7  $\times$  7.9 cm).

PARADISE PALMS • 157716 | 28,00 € | £22.00