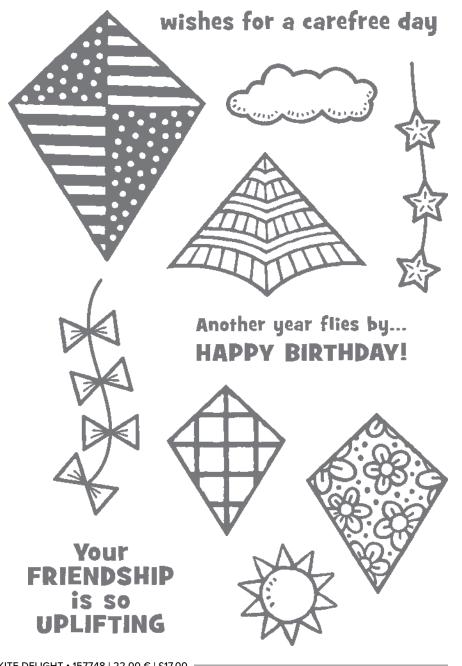

#### RAIN BOOTS DIES • 157690 | 39,00 € | £30.00

Use with a Stampin' Cut & Emboss Machine (p. 29). 9 dies. Largest die: 7/8" x 5" (2.2 x 12.7 cm).

KITE DELIGHT • 157748 | 22,00 € | £17.00 -

11 photopolymer stamps (suggested clear blocks: b, c, d)

HAPPY & HEARTFELT STAMP SET 158005 | 30,00 € | £23.00

KITE DELIGHT STAMP SET 157748 | 22,00 € | £17.00 [ P. 31 ]

OCEANFRONT STAMP SET 157862 | 27,00 € | £21.00 [ P. 39 ]