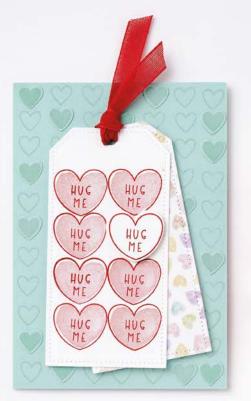

#### 1. SWEET CONVERSATIONS BUNDLE 157624 | <del>57,00 €</del> 51,25 € | <del>£44.00</del> £39.50

10% BUNDLED SAVINGS Photopolymer • IN IN OI Sweet Conversations Stamp Set + Sweet Hearts Dies\* (p. 83)