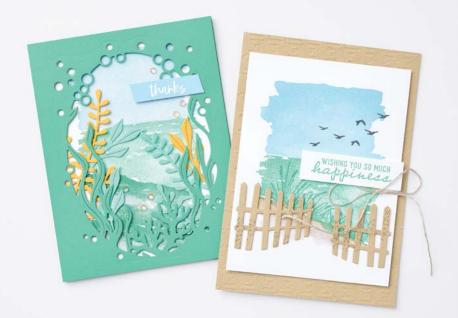

#### SEA DIES • 157857 | 44,00 € | £33.00

Use with a Stampin' Cut & Emboss Machine (p. 29). 10 dies. Largest die: 3-3/4" x 5" (9.5 x 12.7 cm).

Samples also use the Happy & Heartfelt (p. 51) and On the Horizon (p. 43) Stamp Sets.

OCEANFRONT • 157862 | 27,00 € | £21.00 -

9 photopolymer stamps (suggested clear blocks: c, i)

AMAZING SILHOUETTES • 157814 | 27,00 € | £21.00

3 cling stamps (suggested clear blocks: d, e, f) Coordinates with Amazing Thanks Dies