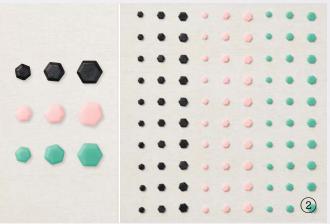

#### 2. ADHESIVE-BACKED HEXAGONS 158148 | 9,25 € | £7.00

90 pieces: 10 each of 3 colours. 4 mm, 5 mm, 6 mm. Basic Black, Blushing Bride, Just Jade.

### 5. CLASSIC MATTE DOTS • 158146 | 8,50 € | £6.50 Adhesive-backed enamel dots in matte finish.

Adhesive-backed enamel dots in matte finish. 144 pieces: 36 each of 4 colours. 3 mm, 4 mm. Basic Black, Basic Gray, Very Vanilla, white.