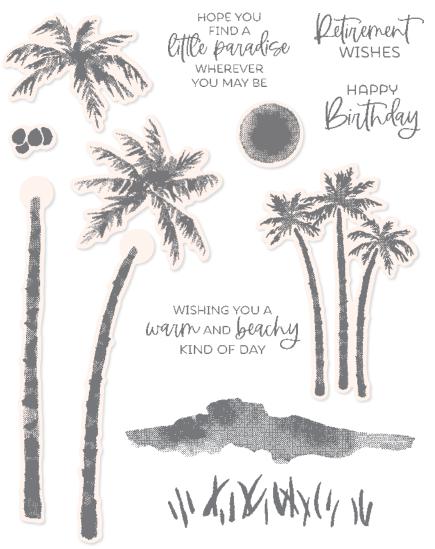

#### GOOD FORTUNE DIES • 157662 | 35,00 € | £27.00

Use with a Stampin' Cut & Emboss Machine (p. 29). 7 dies. Largest die: 2-3/4"  $\times$  3-1/8" (7  $\times$  7.9 cm).

PARADISE PALMS • 157716 | 28,00 € | £22.00

13 cling stamps (suggested clear blocks: b, c, d, h) O Coordinates with Palms Dies

PARADISE PALMS BUNDLE 157719 | <del>70,00 €</del> 63,00 € | <del>£55.00</del> £49.50

Cling
Paradise Palms Stamp Set + Palms Dies (p. 81)

#### PALMS DIES • 157718 | 42,00 € | £33.00

Use with a Stampin' Cut & Emboss Machine (p. 29). 11 dies. Largest die: 1/2" x 5-1/2" (1.3 x 14 cm).