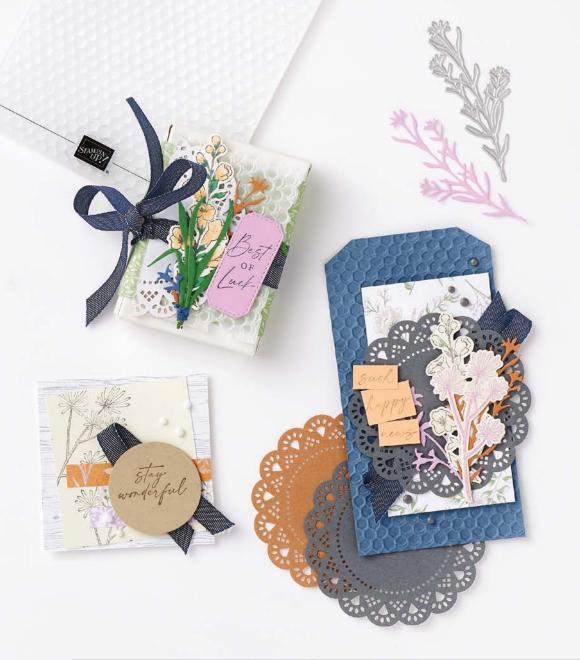

#### 6. SWEET TALK 12" X 12" (30.5 X 30.5 CM) DESIGNER SERIES PAPER 157616 | 14,00 € | £10.75

12 sheets: 2 each of 6 double-sided designs\*. Acid free, lignin free.

\*Visit stampinup.uk or stampinup.nl and search by item number to see enlarged images and detailed product information.

#### SWEET HEARTS DIES • 157623 | 35,00 € | £27.00

Use with a Stampin' Cut & Emboss Machine (p. 29). 16 dies. Largest die: 3-1/4"  $\times$  5/8" (8.3  $\times$  1.6 cm).

Congratulations

HAPPY WEDDING DAY

Celebrating Your Anniversary

LOVE & HAPPINESS • 157633 | 27,00 € | £21.00

15 cling stamps (suggested clear blocks: a, b, g, h) • IN FN II
O Coordinates with Bouquet of Love Hybrid Embossing Folder

LOVE & HAPPINESS BUNDLE 157642 | <del>62,00 €</del> 55,75 € | <del>£48.00</del> £43.00

Cling . TH DE

Love & Happiness Stamp Set

+ Bouquet of Love Hybrid Embossing Folder (p. 81)

BOUQUET OF LOVE HYBRID EMBOSSING FOLDER • 157641 | 35,00 € | £27.00

Use with a Stampin' Cut & Emboss Machine (p. 29). 1 embossing folder. 6" x 6-1/4" (15.2 x 15.9 cm). 9 dies. Largest die: 2-3/4" x 2-1/2" (7 x 6.4 cm).