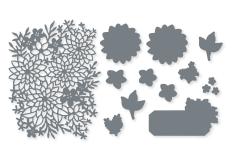

#### DAHLIA DAYS • 157799 | 28,00 € | £22.00 -

13 cling stamps (suggested clear blocks: b, d, e, g)

O Coordinates with Detailed Dahlias Dies

DAHLIA DAYS BUNDLE 157802 | <del>75,00 €</del> 67,50 € | <del>£58.00</del> £52.00

Cling Dahlia Days Stamp Set + Detailed Dahlias Dies (p. 78)

#### DETAILED DAHLIAS DIES • 157801 | 47,00 € | £36.00

Use with a Stampin' Cut & Emboss Machine (p. 29). 12 dies. Largest die: 4" x 5-1/8" (10.2 x 13 cm).

JUST A NOTE