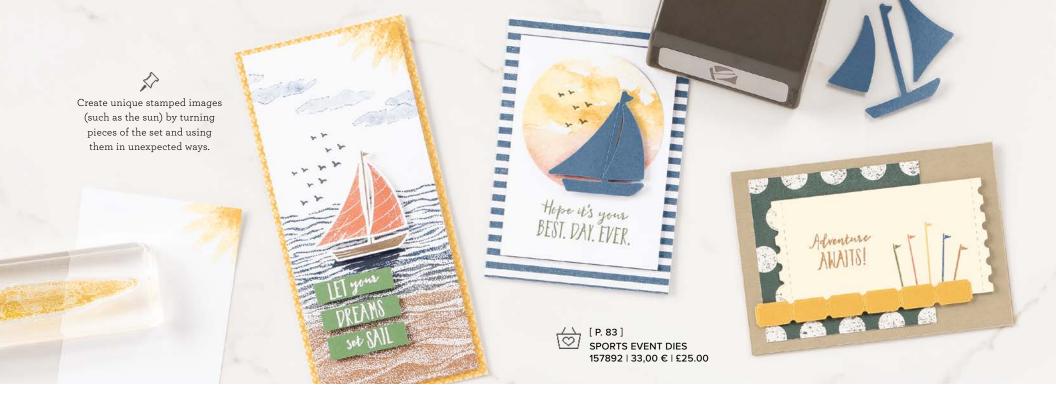

#### SPORTS EVENT DIES 157892 | 33,00 € | £25.00

Use with a Stampin' Cut & Emboss Machine (p. 29). 12 dies. Largest die:  $4" \times 2$ -1/4" (10.2  $\times 5$ .7 cm).

#### 1. YOUR BIGGEST FAN BUNDLE 157893 | <del>55,00 €</del> 49,50 € | <del>£42.00</del> £37.75

10% BUNDLED SAVINGS Photopolymer • IN IN OUT
Your Biggest Fan Stamp Set

+ Sports Event Dies (p. 83)