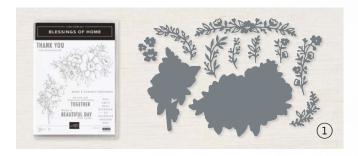

#### 1. BLESSINGS OF HOME BUNDLE 157939 | <del>70,00 €</del> 63,00 € | <del>£54.00</del> £48.50

10% BUNDLED SAVINGS Cling • IN IT OI Blessings of Home Stamp Set + Flowers of Home Dies (p. 76)

BLESSINGS OF HOME • 157930 | 31,00 € | £24.00

7 cling stamps (suggested clear blocks: c, e, h) • • • • • •

Coordinates with Flowers of Home Dies

**BLESSINGS OF HOME BUNDLE** 157939 | <del>70,00 €</del> 63,00 € | <del>£54.00</del> £48.50

Blessings of Home Stamp Set + Flowers of Home Dies (p. 76)

FLOWERS OF HOME DIES • 157938 | 39,00 € | £30.00

Use with a Stampin' Cut & Emboss Machine (p. 29). 11 dies. Largest die: 4-1/2" x 3" (11.4 x 7.6 cm).