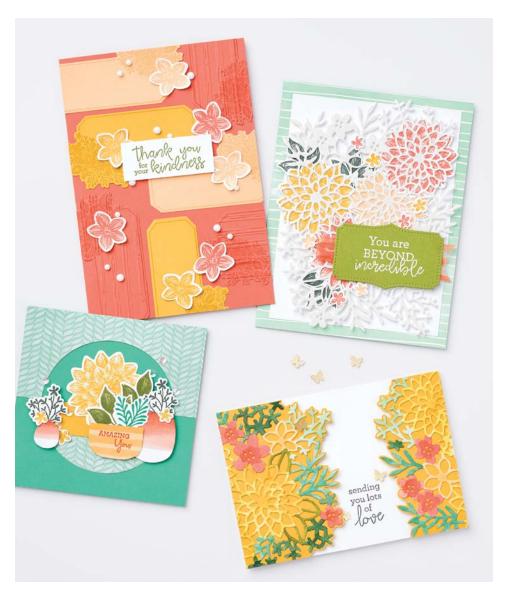

#### DAHLIA DAYS • 157799 | 28,00 € | £22.00 -

13 cling stamps (suggested clear blocks: b, d, e, g)

O Coordinates with Detailed Dahlias Dies

DAHLIA DAYS BUNDLE 157802 | <del>75,00 €</del> 67,50 € | <del>£58.00</del> £52.00

Cling Dahlia Days Stamp Set + Detailed Dahlias Dies (p. 78)

#### DETAILED DAHLIAS DIES • 157801 | 47,00 € | £36.00

Use with a Stampin' Cut & Emboss Machine (p. 29). 12 dies. Largest die: 4" x 5-1/8" (10.2 x 13 cm).

JUST A NOTE