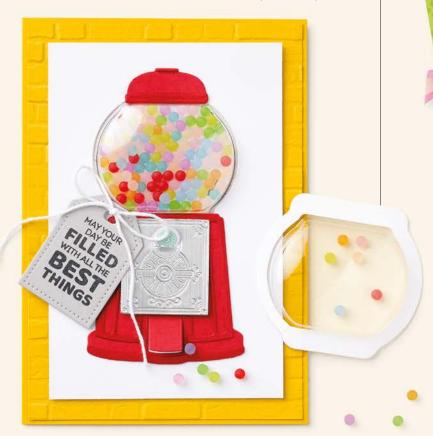

#### GUMBALL MACHINE SHAKER DOMES • 158131 | 8,50 € | £6.50

10 clear plastic domes. 2-1/4"  $\times$  2-1/2" (5.7  $\times$  6.4 cm). Food safe.

GUMBALL GREETINGS • 157646 | 22,00 € | £17.00 -

16 photopolymer stamps (suggested clear blocks: a, b, c, d, i) O Coordinates with Gumball Machine Dies

GUMBALL GREETINGS BUNDLE 157648 | <del>56,00 €</del> 50,25 € | <del>£43.00</del> £38.50

Photopolymer

Gumball Greetings Stamp Set + Gumball Machine Dies (p. 79)

#### GUMBALL MACHINE DIES • 157647 | 34,00 € | £26.00

Use with a Stampin' Cut & Emboss Machine (p. 29). 15 dies. Largest die: 2-1/4" x 2-1/4" (5.7 x 5.7 cm).

NUTS & BOLTS • 157650 | 26,00 € | £20.00

9 cling stamps (suggested clear blocks: a, b, c, d)