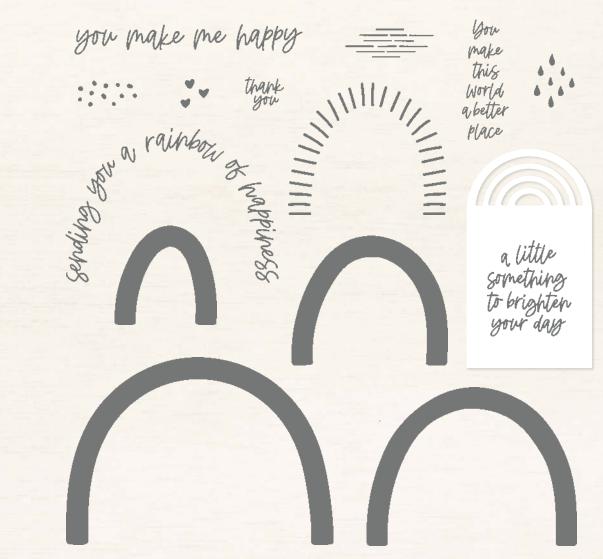

#### RAINBOW OF HAPPINESS • 157721 | 22,00 € | £17.00

RAINBOW OF HAPPINESS BUNDLE 157727 | <del>60,00 €</del> 54,00 € | <del>£46.00</del> £41.25

Rainbow of Happiness Stamp Set + Brilliant Rainbow Dies (p. 82)

#### BRILLIANT RAINBOW DIES • 157726 | 38,00 € | £29.00

Use with a Stampin' Cut & Emboss Machine (p. 29). 8 dies. Largest die: 4-1/4" x 3-1/8" (10.8 x 7.9 cm).