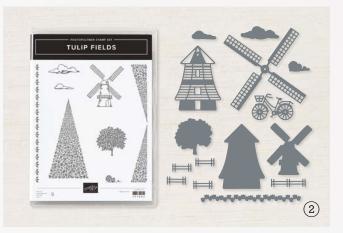

#### 2. TULIP FIELDS BUNDLE 157684 | <del>62,00 €</del> 55,75 € | <del>£48.00</del> £43.00

10% BUNDLED SAVINGS Photopolymer
Tulip Fields Stamp Set
+ Windmill Fields Dies (p. 83)