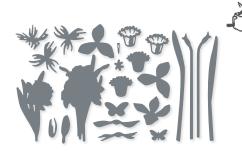

#### DAHLIA DAYS • 157799 | 28,00 € | £22.00 -

13 cling stamps (suggested clear blocks: b, d, e, g)

O Coordinates with Detailed Dahlias Dies

DAHLIA DAYS BUNDLE 157802 | <del>75,00 €</del> 67,50 € | <del>£58.00</del> £52.00

Cling Dahlia Days Stamp Set + Detailed Dahlias Dies (p. 78)

#### DETAILED DAHLIAS DIES • 157801 | 47,00 € | £36.00

Use with a Stampin' Cut & Emboss Machine (p. 29). 12 dies. Largest die: 4" x 5-1/8" (10.2 x 13 cm).

JUST A NOTE