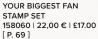

#### YOUR BIGGEST FAN 158060 | 22,00 € | £17.00

#### 1. YOUR BIGGEST FAN BUNDLE 157893 | <del>55,00 €</del> 49,50 € | <del>£42.00</del> £37.75

10% BUNDLED SAVINGS Photopolymer • IN IN OUT
Your Biggest Fan Stamp Set

+ Sports Event Dies (p. 83)