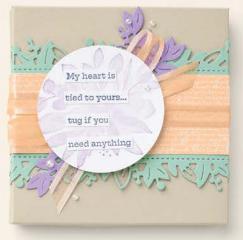

 $\blacksquare \blacksquare$  • Use with a Stampin' Cut & Emboss Machine (p. 29). 8 dies. Largest die: 3-5/8" x 1-1/4" (9.2 x 3.2 cm).

Sending Hugs

Dear Friend
How are you?

My heart is tied to yours...
tug if you need anything