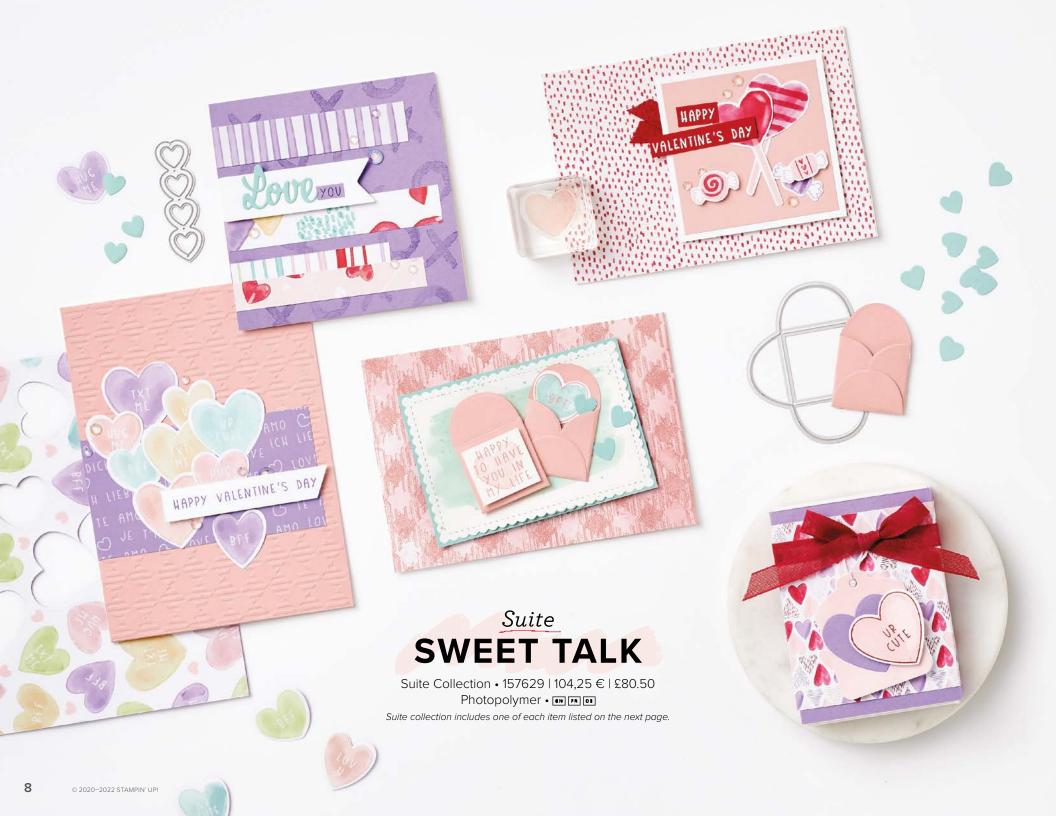

IN THE MOMENT • 157987 | 30,00 € | £23.00 -

6 cling stamps (suggested clear blocks: c, d) • • • • • • • •

Suite Collection • 157959 | 189,75 € | £146.00

Suite collection includes one of each item listed on the next page.