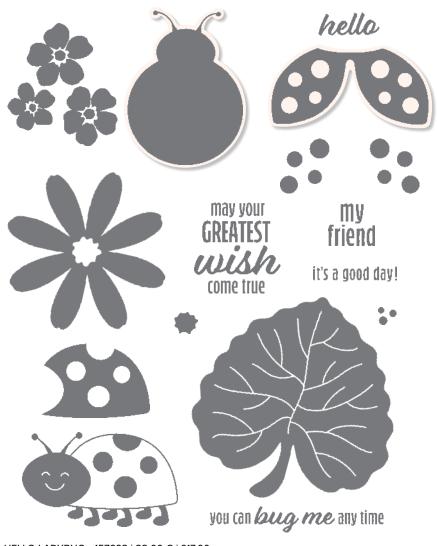

#### HELLO LADYBUG • 157693 | 22,00 € | £17.00

O Coordinates with Ladybug Builder Punch

HELLO LADYBUG BUNDLE 157699 | <del>44,00 €</del> 39,50 € | <del>£34.00</del> £30.50

Photopolymer • IN FR OF NL

Hello Ladybug Stamp Set + Ladybug Builder Punch (p. 80)

LADYBUG BUILDER PUNCH 157698 | 22,00 € | £17.00

Largest punched image: 1-1/4" x 1-1/2" (3.2 x 3.8 cm).

WILDFLOWER PATH • 157735 | 27,00 € | £21.00

16 photopolymer stamps (suggested clear blocks: a, b, c, d, h) • Two-Step