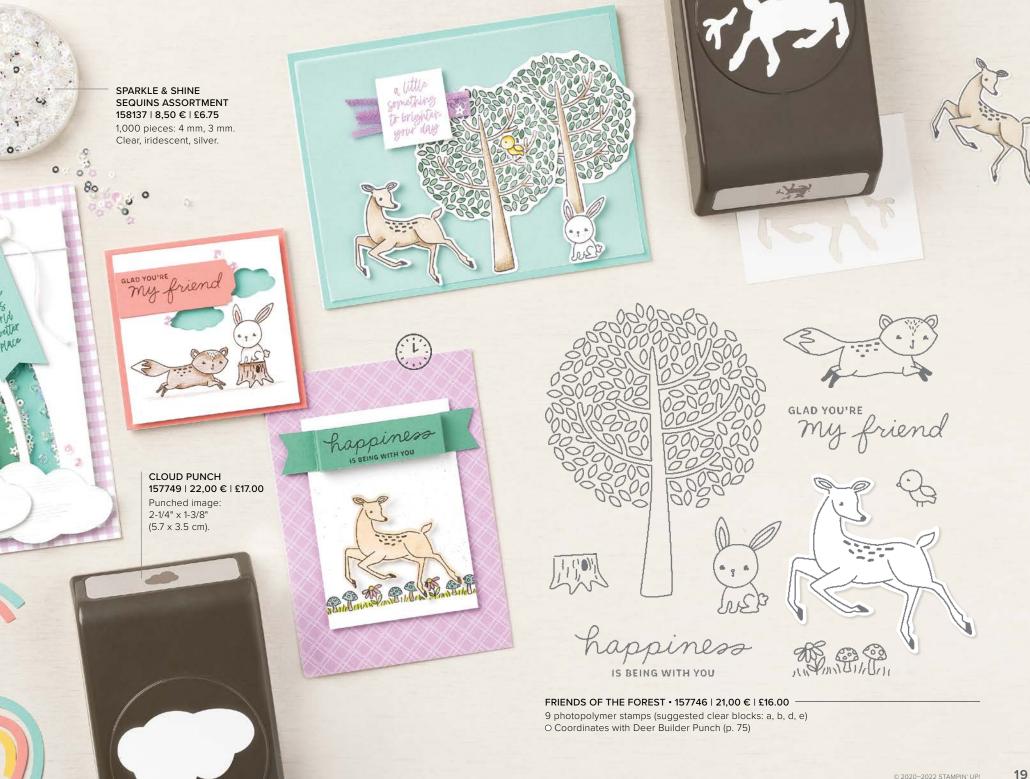

CATCH YOU LATER STAMP SET 158037 | 28,00 € | £22.00 [ P. 63 ]

EDEN'S GARDEN STAMP SET 157823 | 28,00 € | £22.00 [ P. 41 ]

FRIENDS OF THE FOREST STAMP SET 157746 | 21,00 € | £16.00 [ P. 19 ]

HELLO BEAUTIFUL STAMP SET 158041 | 22,00 € | £17.00 [ P. 50 ]