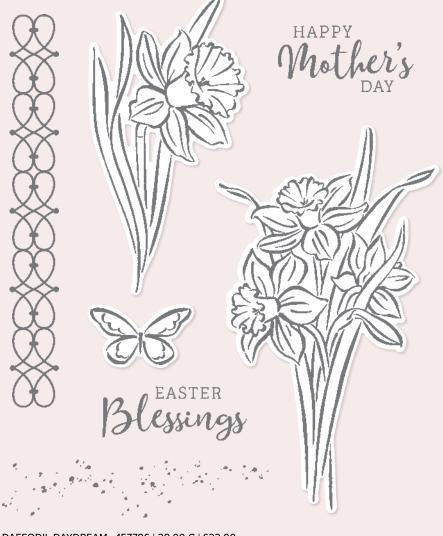

#### DAFFODIL DAYDREAM • 157786 | 28,00 € | £22.00

7 cling stamps (suggested clear blocks: b, e, h)

O Coordinates with Daffodil Dies

DAFFODIL DAYDREAM BUNDLE 157795 | <del>74,00 €</del> 66,50 € | <del>£57.00</del> £51.25

Cling Daffodil Daydream Stamp Set + Daffodil Dies (p. 77)