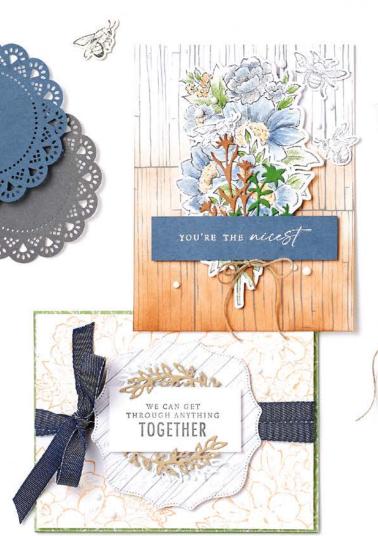

6. HEART & HOME DOILIES • 157956 | 6,00 € | £4.75 30 paper doilies. 10 each of 3 colours. 3-1/4" (8.3 cm). Acid free, lignin free. Basic Gray, Cinnamon Cider, Misty Moonlight.

## 7. HEART & HOME MEMORIES & MORE CARD PACK • 157957 | 12,00 € | £9.25

50 total double-sided cards\* (2 each of 25 designs) in 3"  $\times$  4" (7.6  $\times$  10.2 cm) and 4"  $\times$  6" (10.2  $\times$  15.2 cm) sizes. 4 sticker sheets: 2 each of 2 designs.

## 8. HEART & HOME MEMORIES & MORE CARDS & ENVELOPES • 157958 | 12,00 € | £9.25

20 card bases and 20 envelopes. Folded card sizes: 4-1/4"  $\times$  6-1/4" (10.8  $\times$  15.9 cm), 3-1/4"  $\times$  4-1/4" (8.3  $\times$  10.8 cm).

## 9. HEART & HOME 12" X 12" (30.5 X 30.5 CM) DESIGNER SERIES PAPER • 157928 | 14,00 € | £10.75

12 sheets: 2 each of 6 double-sided designs\*. Acid free, lignin free.

\*Visit **stampinup.uk** or **stampinup.nl** and search by item number to see enlarged images and designs.