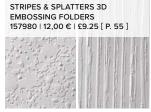

### STRIPES & SPLATTERS 3D EMBOSSING FOLDERS • 157980 | 12,00 € | £9.25

Use with a Stampin' Cut & Emboss Machine (p. 29). Set of 2 embossing folders: 6-1/4" x 3-3/8" (15.9 x 8.6 cm) each.

your friendship