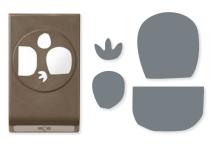

#### HELLO LADYBUG • 157693 | 22,00 € | £17.00

O Coordinates with Ladybug Builder Punch

HELLO LADYBUG BUNDLE 157699 | <del>44,00 €</del> 39,50 € | <del>£34.00</del> £30.50

Photopolymer • IN FR OF NL

Hello Ladybug Stamp Set + Ladybug Builder Punch (p. 80)

LADYBUG BUILDER PUNCH 157698 | 22,00 € | £17.00

Largest punched image: 1-1/4" x 1-1/2" (3.2 x 3.8 cm).

WILDFLOWER PATH • 157735 | 27,00 € | £21.00

16 photopolymer stamps (suggested clear blocks: a, b, c, d, h) • Two-Step