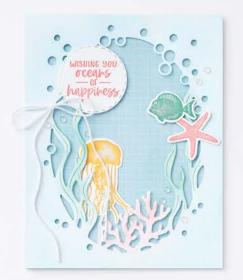

#### DAFFODIL DIES • 157794 | 46,00 € | £35.00

Use with a Stampin' Cut & Emboss Machine (p. 29). 24 dies. Largest die: 2-3/8" x 4" (6 x 10.2 cm).

O Coordinates with Sea Dies

SEAS THE DAY BUNDLE 157858 | <del>72,00 €</del> 64,75 € | <del>£55.00</del> £49.50

Cling • • • • • Seas the Day Stamp Set + Sea Dies (p. 82)

#### SEA DIES • 157857 | 44,00 € | £33.00

Use with a Stampin' Cut & Emboss Machine (p. 29). 10 dies. Largest die: 3-3/4" x 5" (9.5 x 12.7 cm).

Samples also use the Happy & Heartfelt (p. 51) and On the Horizon (p. 43) Stamp Sets.