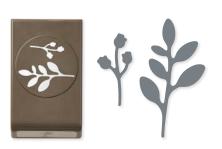

#### BOUGHS & BLOSSOMS • 157703 | 25,00 € | £19.00

9 cling stamps (suggested clear blocks: b, c, d, g) • • • • • • • • Coordinates with Bough Punch

**BOUGHS & BLOSSOMS BUNDLE** 157712 | <del>47,00 €</del> 42,25 € | <del>£36.00</del> £32.25

Boughs & Blossoms Stamp Set + Bough Punch (p. 77)

BOUGH PUNCH • 157711 | 22,00 € | £17.00

Largest punched image: 2-1/4" x 1-1/2" (5.7 x 3.8 cm).

sending warm and happy wishes this spring

may your days blossom with joy and happiness