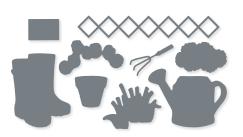

#### GREENHOUSE DIES • 157732 | 41,00 € | £32.00

Use with a Stampin' Cut & Emboss Machine (p. 29). 18 dies. Largest die: 2-7/8" x 2-3/4" (7.3 x 7 cm).

every storm that comes also ends

RAIN OR SHINE I'm here for you

#### FLOWERING RAIN BOOTS • 157689 | 28,00 € | £22.00

11 photopolymer stamps (suggested clear blocks: b, c, d, e) O Coordinates with Rain Boots Dies

FLOWERING RAIN BOOTS BUNDLE 157691 | <del>67,00 €</del> 60,25 € | <del>£52.00</del> £46.75

Flowering Rain Boots Stamp Set + Rain Boots Dies (p. 78)

#### RAIN BOOTS DIES • 157690 | 39,00 € | £30.00

Use with a Stampin' Cut & Emboss Machine (p. 29). 9 dies. Largest die: 7/8" x 5" (2.2 x 12.7 cm).

KITE DELIGHT • 157748 | 22,00 € | £17.00 -

11 photopolymer stamps (suggested clear blocks: b, c, d)