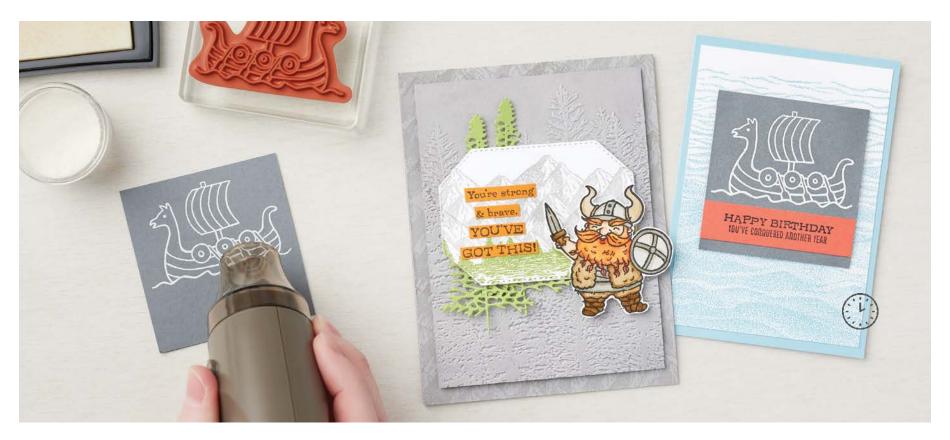

#### GARDEN DIES • 157918 | 34,00 € | £26.00

Use with a Stampin' Cut & Emboss Machine (p. 29). 14 dies. Largest die: 1-1/4" x 3-1/8" (3.2 x 7.9 cm).

You're strong & brave.
YOU'VE GOT THIS!

HAPPY BIRTHDAY
YOU'VE CONQUERED ANOTHER YEAR

I'VE TAKEN A
TO YOU

BRAVE VIKINGS • 157926 | 25,00 € | £19.00 — 6 cling stamps (suggested clear blocks: b, c, d, g)